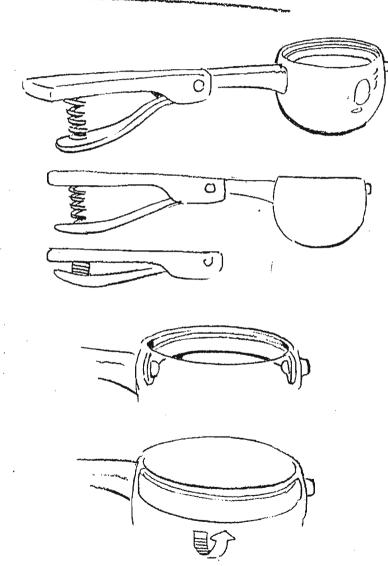

タイヤカット 「半立体です (他の面も) 薄いので、ロングの時は 意識しなくてもいいです。
カケ・ハイライト過当によらしく。

新メイプルタウン物語 パームタウン編

パの家の台所用品

パか家の食器(他の物も、このデザインの感じに合めせて下加)