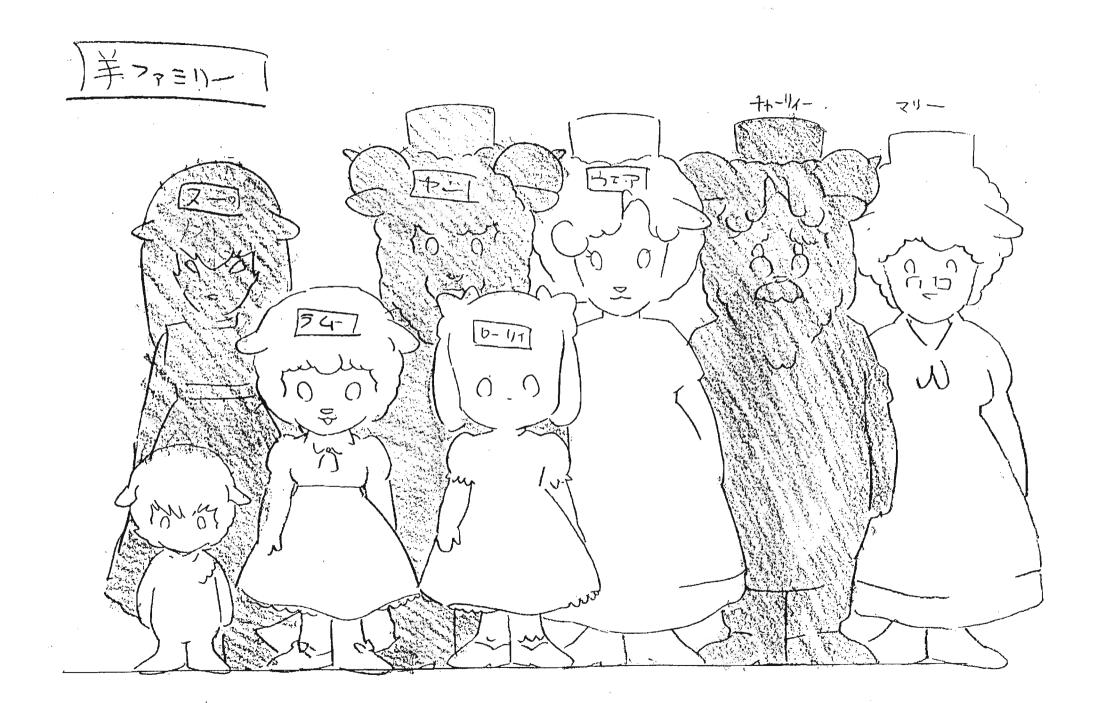

## Ja-3-119/1 0

;

...

,

[テリヤ ファミリー]

\*

スケッチ ブック & デイバック (キャラクター 改訂)

.

•

•

羊赤ろもん ②

••

スカの節 1000 000000 顺  スウロミ

スウΦ 、指摘是1,07寸

.

ウェアー ①

(32)

チャーリィー①