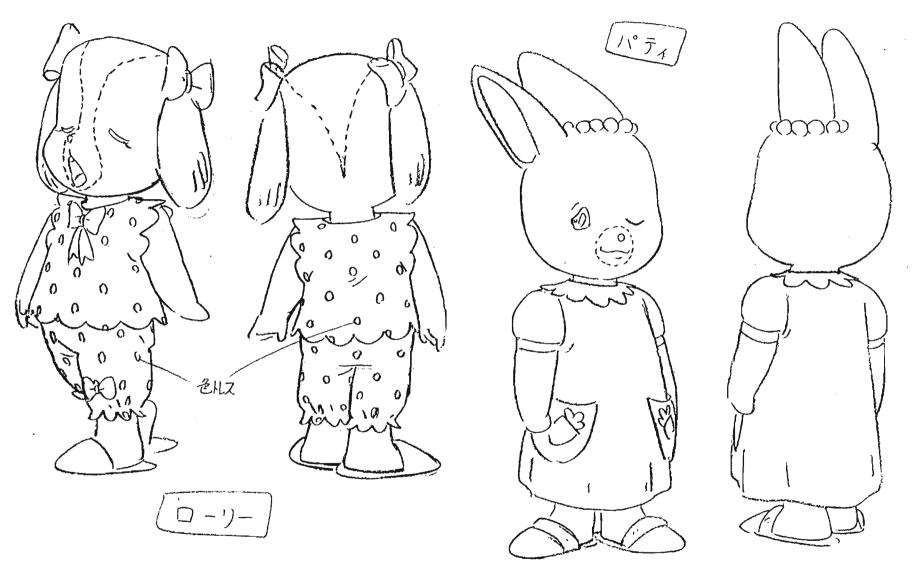

# 新ノブルタウン綱語のパームタウン編の

キャラ 7-7-設定集

ローり、と同年代のちらは 大きさに無理がなければ、 なるへくからかを2つ以上 入れて下さい

基本的にみつロです。 下唇(はないけれな)の下の 線は、おりますが口の形によりは、 無視してもかまいません。

munipage of me

\* (30)

ローリィのウェストと腕は パティより細いですが パティに比べて頭でっからに 見えてしまうので ほとほどに して下さい。

スカートはパティより 短いものが描き 分けに注意

靴にあるがらかは なるべ省略ないで下さい

 $\Im$ 

3 ローリュュッカー

*,.* 

メイプルタウン物語 南の国のパームタウン

.

ローりィの家庭教師
①

# カールの方庭教師の

パティ·ホープラビット ① ~看護服~