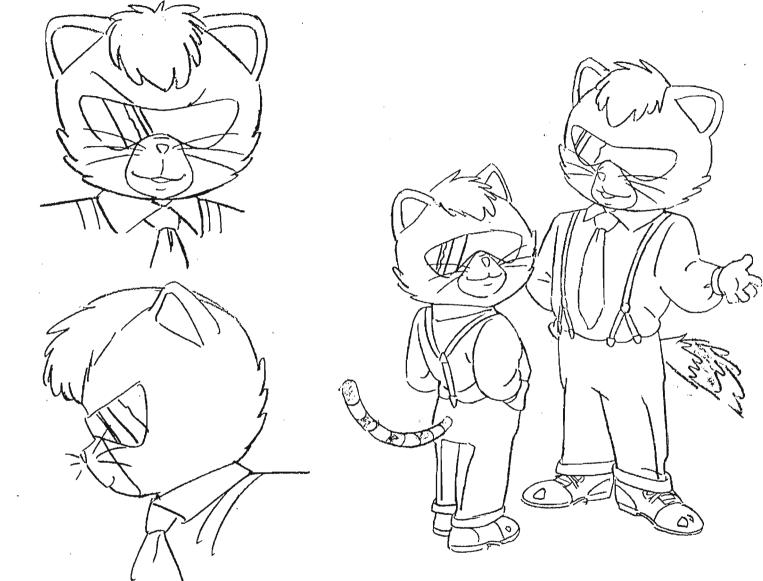

# 新ノブルタウン綱語のパームタウン編の

キャラ 7-7-設定集

ローり、と同年代のちらは 大きさに無理がなければ、 なるへくからかを2つ以上 入れて下さい

基本的にみつロです。 下唇(はないけれな)の下の 線は、おりますが口の形によりは、 無視してもかまいません。

munipage of me

\* (30)

ローリィのウェストと腕は パティより細いですが パティに比べて頭でっからに 見えてしまうので ほとほどに して下さい。

スカートはパティより 短いものが描き 分けに注意

靴にあるがらかは なるべ省略ないで下さい

 $\Im$ 

3 ローリュュッカー

*,.* 

メイプルタウン物語 南の国のパームタウン

.

ローりィの家庭教師
①