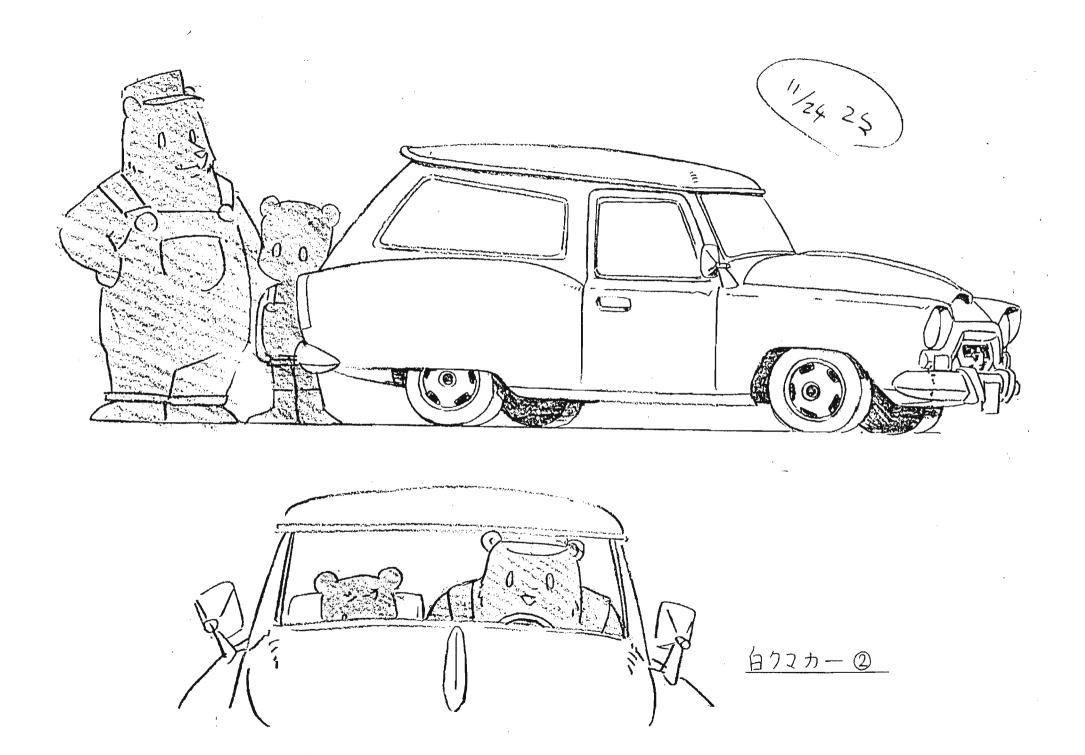

(キャラクター 改訂)











.

•

•







羊赤ろもん ②

••

スカの節 1000 000000 顺  スウロミ

スウΦ 、指摘是1,07寸

.







ウェアー ①











(32)

チャーリィー①



























## ロジャー・ホワイトの





## マ-2·ホワイトの\_



.

マーク・ホワイトの























ネコニダ州事の





ジョージの服のソテの線ナシです

## 作画上の注意

ヨータ・グータ 描き分けて下さい



鼻の下の長さは、(あるいは目の形た) 表情によって無視しても かないません

.



(



016-E





(FY)

十



+

+

r

.

+





1







:













## 灰色グマの工場形







新メイプルタウン物語。 パームタウン語







サワークナー





普段は目はみえいません。





## ・映画監督 ステルバーグ(ヒョワ)(り







メイプルタウン物語 的の図のパームタウン \*\*\*\* 無役 29-#4



ねき姿 その(1











## [エキストラ ] (2)



## [I+2+5] (3)





































メイプルタウン物語 前の国のパームタウン



メイプルタウン制語 情の国のパーム/デラン



/ピームタウン井のリョーリーのエプロン会





112-49かと4話









ヨットキャピン(平面図)





ヨット、キャピン内



.

-

.







白クマカー ①













:









コルドンカー



i

モケイカー



.

;

.

i.

.

.





多目的カー

٠







アイスクリーム・、ワコッン



アイスクリームワゴン





(1/22. 22)



アイスディッシャー



コーンホルター コーンが減ってかくと 値くなってパコペコ縮む

チョコチップ・ふりかけ

×

10.



パカクリニックの浅な物クゴン



タイヤカット 「半立体です (他の面も) 薄いので、ロングの時は 意識しなくてもいいです。
カケ・ハイライト過当によらしく。









新メイプルタウン物語 パームタウン編





パの家の台所用品



パか家の食器(他の物も、このデザインの感じに合めせて下加)