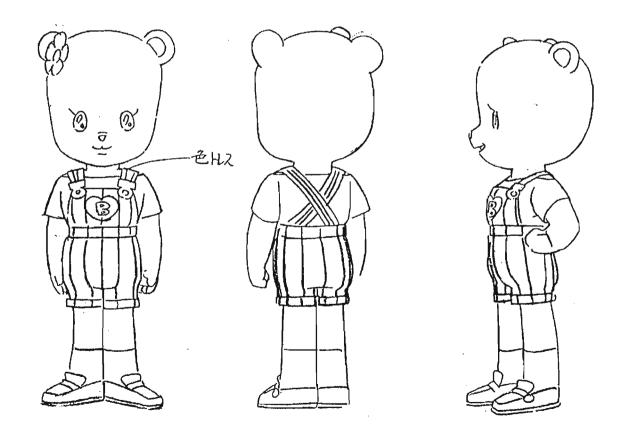

# 新ノブルタウン綱語のパームタウン編の



キャラ 7-7-設定集

ローり、と同年代のちらは 大きさに無理がなければ、 なるへくからかを2つ以上 入れて下さい

基本的にみつロです。 下唇(はないけれな)の下の 線は、おりますが口の形によりは、 無視してもかまいません。

munipage of me

\* (30)

ローリィのウェストと腕は パティより細いですが パティに比べて頭でっからに 見えてしまうので ほとほどに して下さい。

スカートはパティより 短いものが描き 分けに注意

靴にあるがらかは なるべ省略ないで下さい







 $\Im$ 





3 ローリュュッカー

*,.* 









メイプルタウン物語 南の国のパームタウン





.









ローりィの家庭教師
①

### カーリィの 立定教師①



# カールの方庭教師の



パティ·ホープラビット ① ~看護服~





#### パティ ふだん着 ②B





ロン2の場合 色トレスへ5す

超ロングの場合 細い色トレスの線は 省略する







## Ja-3-119/1 0









;

...

,









[テリヤ ファミリー]



\*

























スケッチ ブック & デイバック (キャラクター 改訂)











.

•

•







羊赤ろもん ②

••

スカの節 1000 000000 顺  スウロミ

スウΦ 、指摘是1,07寸

.







ウェアー ①











(32)

チャーリィー①



























## ロジャー・ホワイトの





## マ-2·ホワイトの\_



.

マーク・ホワイトの























ネコニダ州事の





ジョージの服のソテの線ナシです

## 作画上の注意

ヨータ・グータ 描き分けて下さい



鼻の下の長さは、(あるいは目の形た) 表情によって無視しても かないません

.



(



016-E





(FY)

十



+

+

r

.

+





1







:













## 灰色グマの工場形







新メイプルタウン物語。 パームタウン語







サワークナー





普段は目はみえいません。





## ・映画監督 ステルバーグ(ヒョワ)(り







メイプルタウン物語 的の図のパームタウン \*\*\*\* 無役 29-#4



ねき姿 その(1











## [エキストラ ] (2)



## [I+2+5] (3)





































メイプルタウン物語 前の国のパームタウン



メイプルタウン制語 情の国のパーム/デラン



/ピームタウン井のリョーリーのエプロン会





112-49かと4話









ヨットキャピン(平面図)





ヨット、キャピン内



.

-

.







白クマカー ①













:









コルドンカー



i

モケイカー



.

;

.

i.

.

.





多目的カー

٠







アイスクリーム・、ワコッン



アイスクリームワゴン





(1/22. 22)



アイスディッシャー



コーンホルター コーン