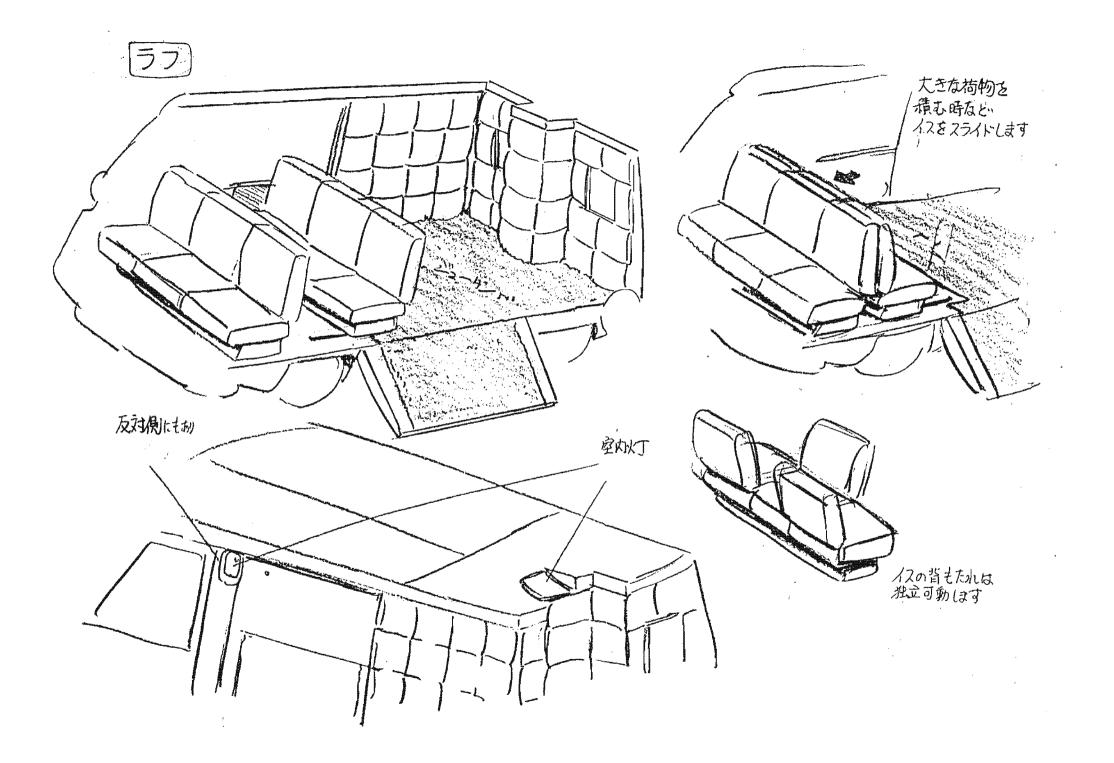

スウΦ 、指摘是1,07寸

.







ウェアー ①











(32)

チャーリィー①



























## ロジャー・ホワイトの





## マ-2·ホワイトの\_



.

マーク・ホワイトの























ネコニダ州事の





ジョージの服のソテの線ナシです

## 作画上の注意

ヨータ・グータ 描き分けて下さい



鼻の下の長さは、(あるいは目の形た) 表情によって無視しても かないません

.



(



016-E





(FY)

十



+

+

r

.

+





1







:













## 灰色グマの工場形







新メイプルタウン物語。 パームタウン語







サワークナー





普段は目はみえいません。





## ・映画監督 ステルバーグ(ヒョワ)(り







メイプルタウン物語 的の図のパームタウン \*\*\*\* 無役 29-#4



ねき姿 その(1











## [エキストラ ] (2)



## [I+2+5] (3)





































メイプルタウン物語 前の国のパームタウン



メイプルタウン制語 情の国のパーム/デラン



/ピームタウン井のリョーリーのエプロン会





112-49かと4話









ヨットキャピン(平面図)





ヨット、キャピン内



.

-

.







白クマカー ①













:









コルドンカー



i

モケイカー



.

;

.

i.

.

.





多目的カー

٠







アイスクリーム・、ワコッン



アイスクリームワゴン





(1/22. 22)



アイスディッシャー



コーンホルター コーンが減ってかくと 値くなってパコペコ縮む

チョコチップ・ふりかけ

×

10.



パカクリニックの浅な物クゴン



タイヤカット 「半立体です (他の面も) 薄いので、ロングの時は 意識しなくてもいいです。
カケ・ハイライト過当によらしく。









新メイプルタウン物語 パームタウン編





パの家の台所用品



パか家の食器(他の物も、このデザインの感じに合めせて下加)