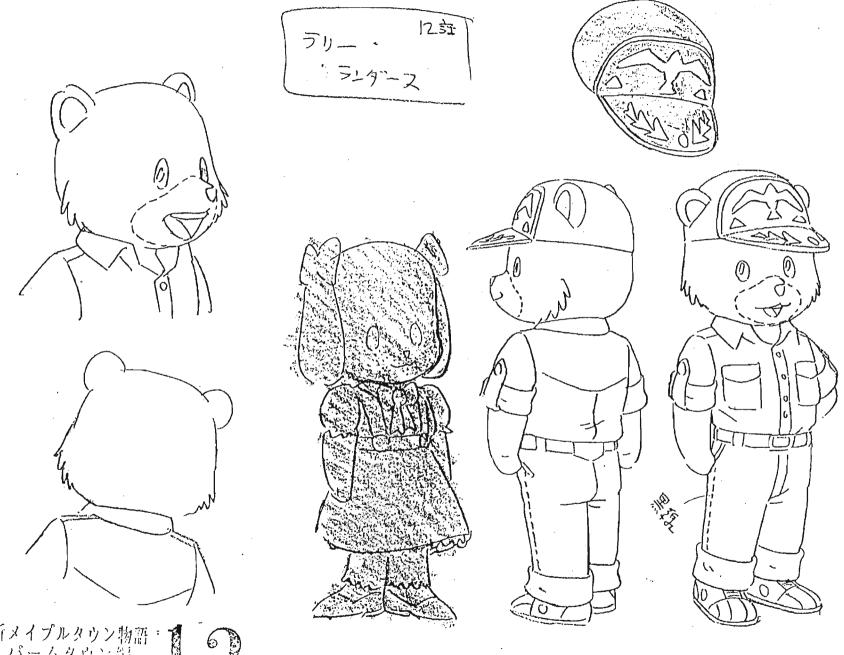

# 新ノブルタウン綱語のパームタウン編の

キャラ 7-7-設定集

ローり、と同年代のちらは 大きさに無理がなければ、 なるへくからかを2つ以上 入れて下さい

基本的にみつロです。 下唇(はないけれな)の下の 線は、おりますが口の形によりは、 無視してもかまいません。

munipage of me

\* (30)

ローリィのウェストと腕は パティより細いですが パティに比べて頭でっからに 見えてしまうので ほとほどに して下さい。