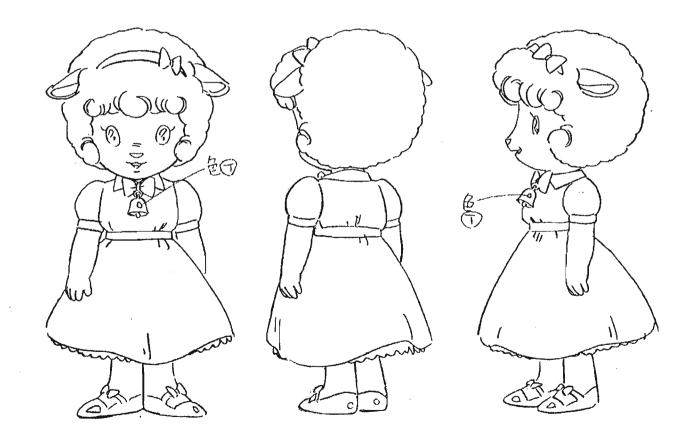

# 新ノブルタウン綱語のパームタウン編の

キャラ 7-7-設定集

ローり、と同年代のちらは 大きさに無理がなければ、 なるへくからかを2つ以上 入れて下さい

基本的にみつロです。 下唇(はないけれな)の下の 線は、おりますが口の形によりは、 無視してもかまいません。

munipage of me

\* (30)

ローリィのウェストと腕は パティより細いですが パティに比べて頭でっからに 見えてしまうので ほとほどに して下さい。

スカートはパティより 短いものが描き 分けに注意

靴にあるがらかは なるべ省略ないで下さい

 $\Im$ 

3 ローリュュッカー

*,.* 

メイプルタウン物語 南の国のパームタウン

.

ローりィの家庭教師
①