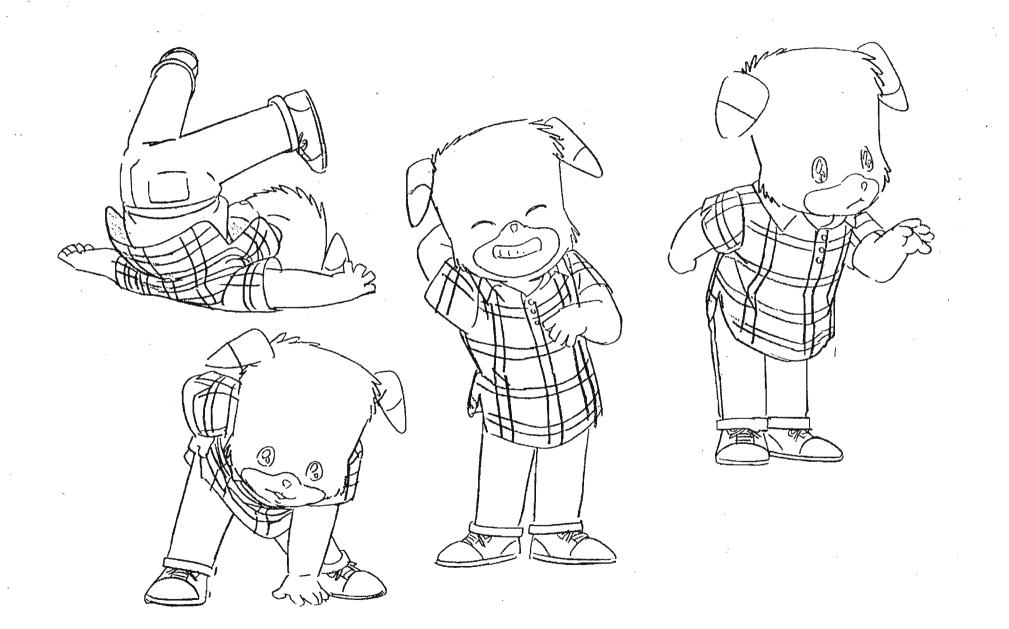

# 新ノブルタウン綱語のパームタウン編の

キャラ 7-7-設定集

ローり、と同年代のちらは 大きさに無理がなければ、 なるへくからかを2つ以上 入れて下さい

基本的にみつロです。 下唇(はないけれな)の下の 線は、おりますが口の形によりは、 無視してもかまいません。

munipage of me

\* (30)

ローリィのウェストと腕は パティより細いですが パティに比べて頭でっからに 見えてしまうので ほとほどに して下さい。

スカートはパティより 短いものが描き 分けに注意

靴にあるがらかは なるべ省略ないで下さい

 $\Im$ 

3 ローリュュッカー

*,.* 

メイプルタウン物語 南の国のパームタウン

.

ローりィの家庭教師
①