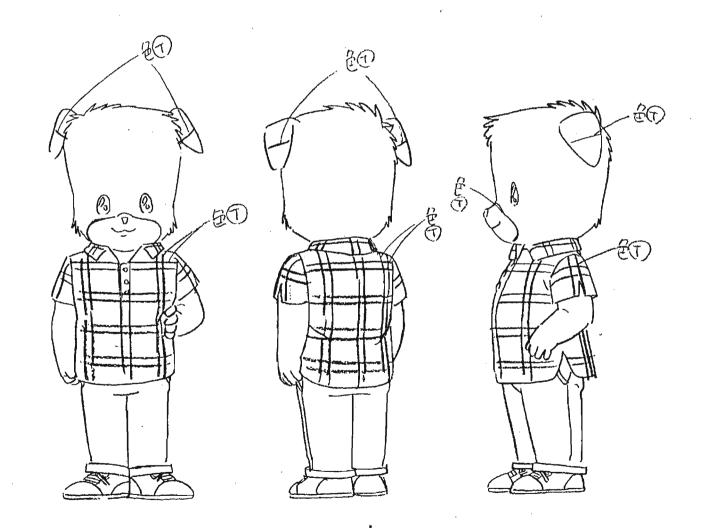

## 作画上の注意

ヨータ・グータ 描き分けて下さい

鼻の下の長さは、(あるいは目の形た) 表情によって無視しても かないません

.

(

016-E

(FY)

十