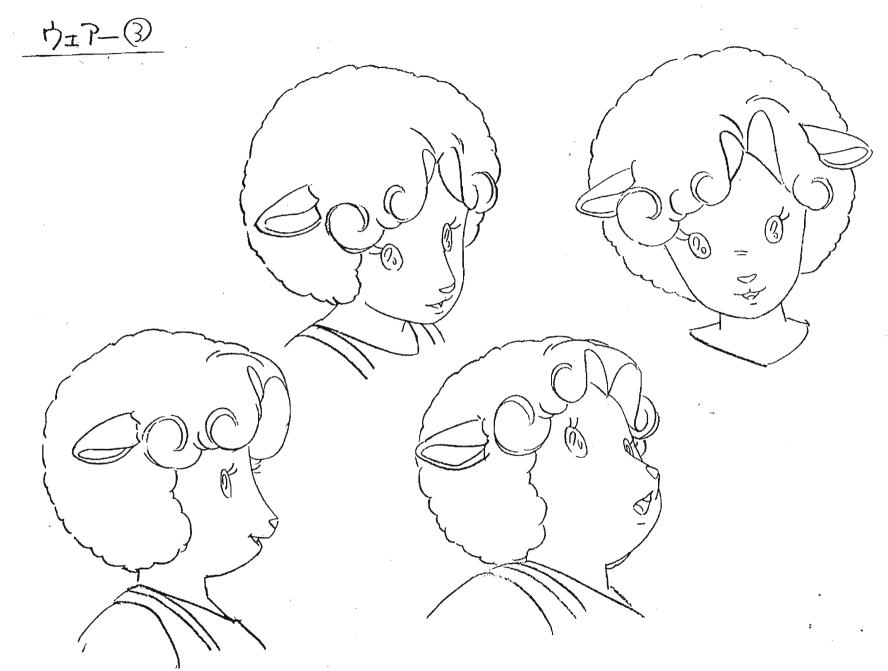

# 新ノブルタウン綱語のパームタウン編の

キャラ 7-7-設定集

ローり、と同年代のちらは 大きさに無理がなければ、 なるへくからかを2つ以上 入れて下さい

基本的にみつロです。 下唇(はないけれな)の下の 線は、おりますが口の形によりは、 無視してもかまいません。

munipage of me

\* (30)

ローリィのウェストと腕は パティより細いですが パティに比べて頭でっからに 見えてしまうので ほとほどに して下さい。

スカートはパティより 短いものが描き 分けに注意

靴にあるがらかは なるべ省略ないで下さい

 $\Im$ 

3 ローリュュッカー

*,.* 

メイプルタウン物語 南の国のパームタウン

.

ローりィの家庭教師
①