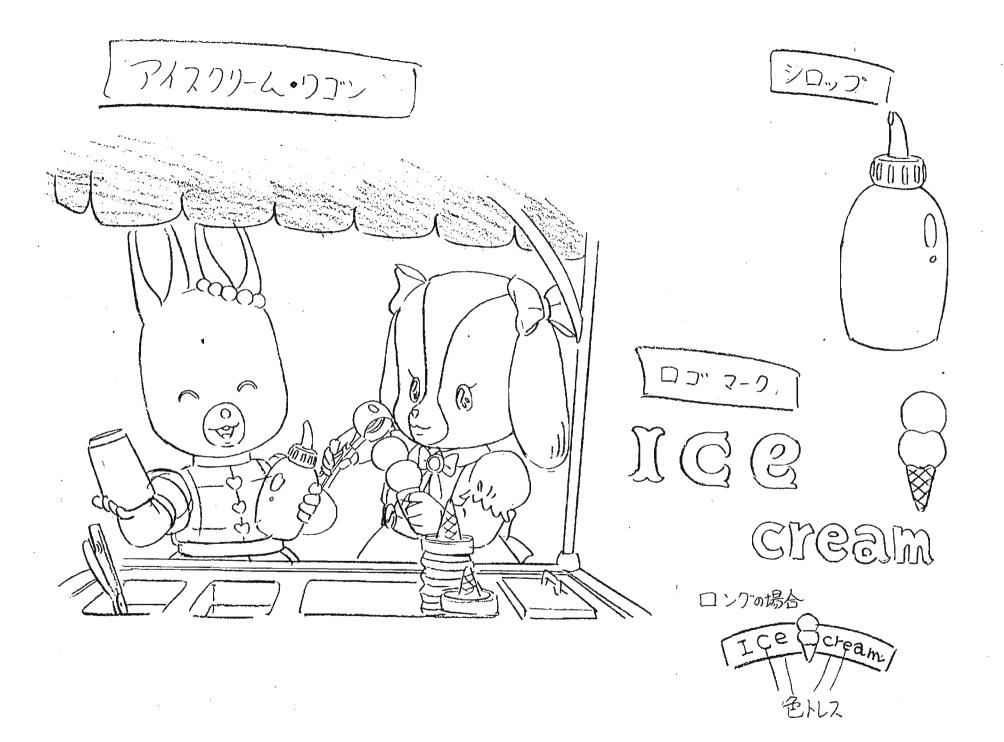

;

.

i.

.

.

多目的カー

٠

アイスクリーム・、ワコッン

アイスクリームワゴン

(1/22. 22)

アイスディッシャー

コーンホルター コーンが減ってかくと 値くなってパコペコ縮む

チョコチップ・ふりかけ

×

10.

パカクリニックの浅な物クゴン