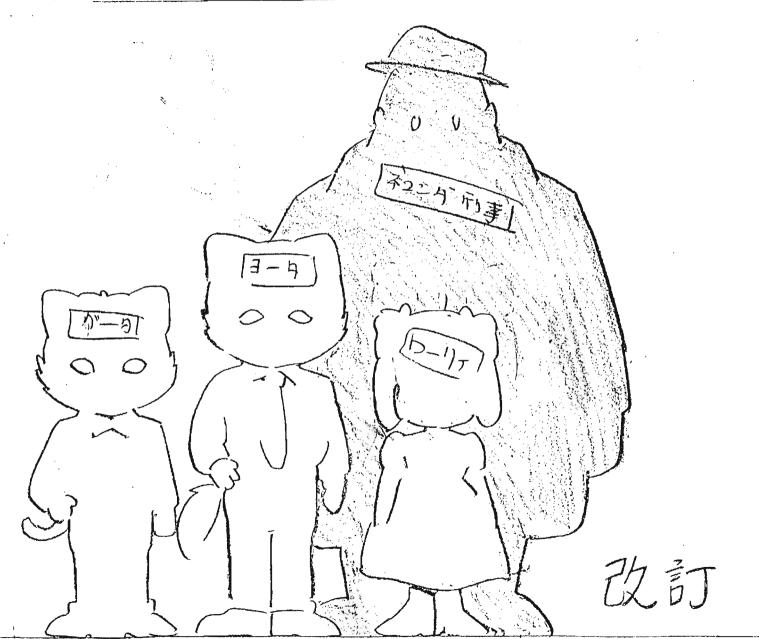

## Ja-3-119/1 0

;

...

,

[テリヤ ファミリー]

\*

スケッチ ブック & デイバック (キャラクター 改訂)

.

## 作画上の注意

ヨータ・グータ 描き分けて下さい

鼻の下の長さは、(あるいは目の形た) 表情によって無視しても かないません

.

(

016-E

(FY)

十