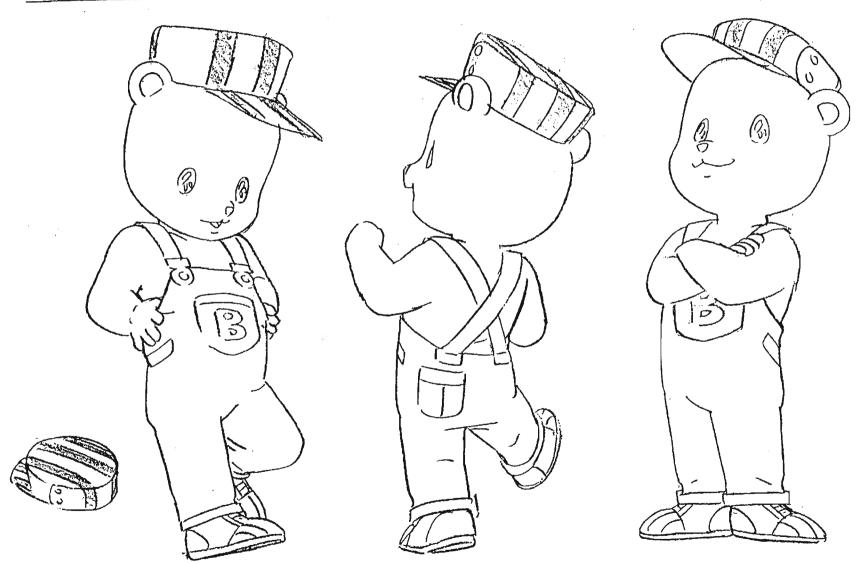

パームタウン編の



キャラ 7-7-設定集

ローり、と同年代のちらは 大きさに無理がなければ、 なるへくからかを2つ以上 入れて下さい

基本的にみつロです。 下唇(はないけれな)の下の 線は、おりますが口の形によりは、 無視してもかまいません。

munipage of me

\* (30)

ローリィのウェストと腕は パティより細いですが パティに比べて頭でっからに 見えてしまうので ほとほどに して下さい。

スカートはパティより 短いものが描き 分けに注意

靴にあるがらかは なるべ省略ないで下さい







 $\Im$ 





3 ローリュュッカー

*,.* 









メイプルタウン物語 南の国のパームタウン





.









ローりィの家庭教師
①

### カーリィの 立定教師①



# カールの方庭教師の



パティ·ホープラビット ① ~看護服~





#### パティ ふだん着 ②B





ロン2の場合 色トレスへ5す

超ロングの場合 細い色トレスの線は 省略する







## Ja-3-119/1 0









;

...

,









[テリヤ ファミリー]



\*

























スケッチ ブック & デイバック (キャラクター 改訂)











.

•

•







羊赤ろもん ②

••

スカの節 1000 000000 顺  スウロミ

スウΦ 、指摘是1,07寸

.







ウェアー ①











(32)

チャーリィー①



























## ロジャー・ホワイトの





## マ-2·ホワイトの\_



.

マーク・ホワイトの























ネコニダ州事の





ジョージの服のソテの線ナシです

## 作画上の注意

ヨータ・グータ 描き分けて下さい



鼻の下の長さは、(あるいは目の形た) 表情によって無視しても かないません

.



(



016-E





(FY)

十



+

+

r

.

+





1







:













## 灰色グマの工場形







新メイプルタウン物語。 パームタウン語







サワークナー





普段は目はみえいません。





## ・映画監督 ステルバーグ(ヒョワ)(り







メイプルタウン物語 的の図のパームタウン \*\*\*\* 無役 29-#4



ねき姿 その(1











## [エキストラ ] (2)



## [I+2+5] (3)





































メイプルタウン物語 前の国のパームタウン



メイプルタウン制語 情の国のパーム/デラン



/ピームタウン井のリョーリーのエプロン会





112-49かと4話









ヨットキャピン(平面図)





ヨット、キャピン内



.

-

.







白クマカー ①













:









コルドンカー



i

モケイカー



.

;

.

i.

.

.





多目的カー

٠







アイスクリーム・、ワコッン



アイスクリームワゴン





(1/22. 22)



アイスディッシャー



コーンホルター コーンが減ってかくと 値くなってパコペコ縮む

チョコチップ・ふりかけ

×

10.



パカクリニックの浅な物クゴン