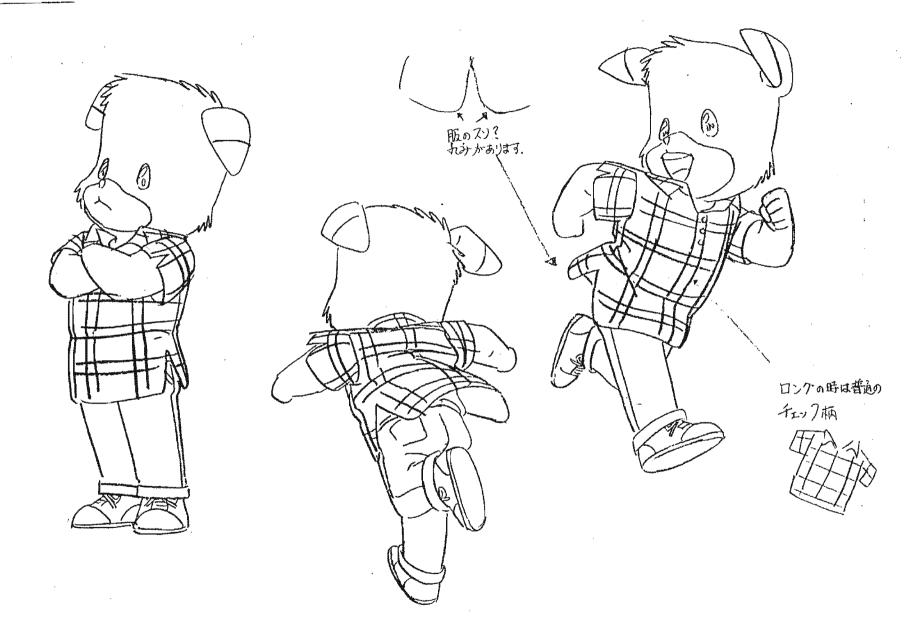

# 新ノブルタウン綱語のパームタウン編の

キャラ 7-7-設定集

ローり、と同年代のちらは 大きさに無理がなければ、 なるへくからかを2つ以上 入れて下さい

基本的にみつロです。 下唇(はないけれな)の下の 線は、おりますが口の形によりは、 無視してもかまいません。

munipage of me

\* (30)

ローリィのウェストと腕は パティより細いですが パティに比べて頭でっからに 見えてしまうので ほとほどに して下さい。

スカートはパティより 短いものが描き 分けに注意

靴にあるがらかは なるべ省略ないで下さい

 $\Im$ 

3 ローリュュッカー

*,.* 

メイプルタウン物語 南の国のパームタウン

.

ローりィの家庭教師
①