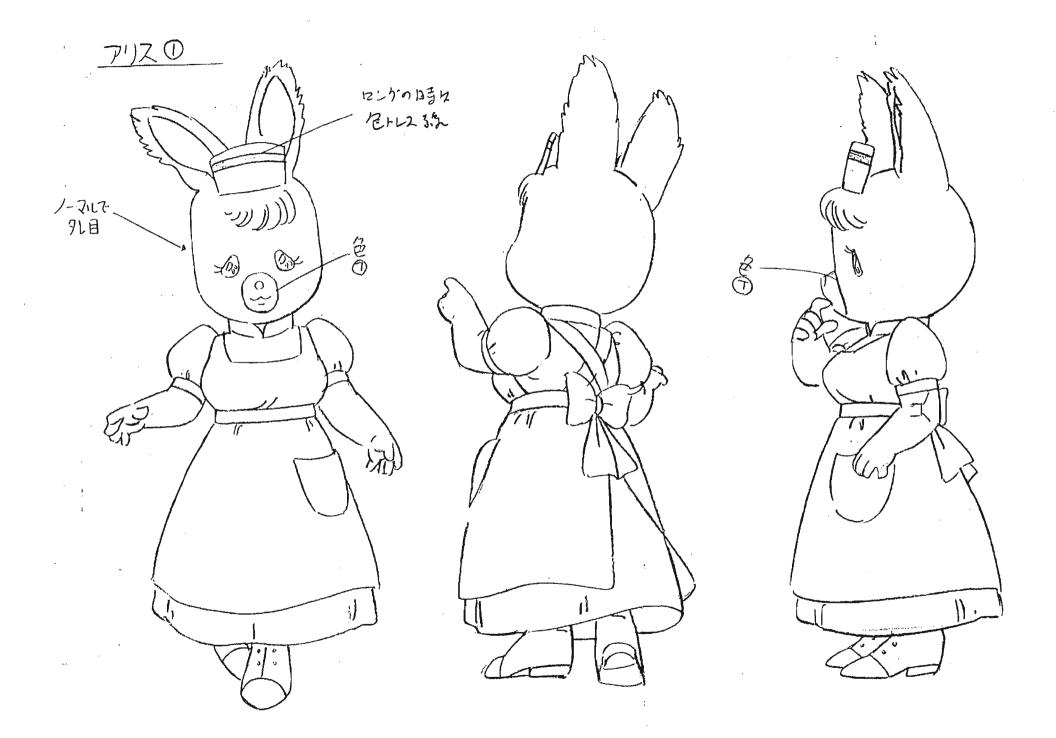

# 新ノブルタウン綱語のパームタウン編の

キャラ 7-7-設定集

ローり、と同年代のちらは 大きさに無理がなければ、 なるへくからかを2つ以上 入れて下さい

基本的にみつロです。 下唇(はないけれな)の下の 線は、おりますが口の形によりは、 無視してもかまいません。

munipage of me

\* (30)

ローリィのウェストと腕は パティより細いですが パティに比べて頭でっからに 見えてしまうので ほとほどに して下さい。

スカートはパティより 短いものが描き 分けに注意

靴にあるがらかは なるべ省略ないで下さい

 $\Im$ 

3 ローリュュッカー

*,.* 

メイプルタウン物語 南の国のパームタウン

.

ローりィの家庭教師
①