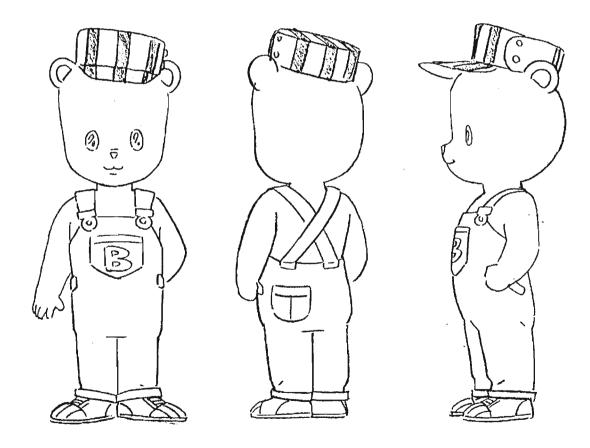

# 新ノブルタウン綱語のパームタウン編の



キャラ 7-7-設定集

ローり、と同年代のちらは 大きさに無理がなければ、 なるへくからかを2つ以上 入れて下さい

基本的にみつロです。 下唇(はないけれな)の下の 線は、おりますが口の形によりは、 無視してもかまいません。

munipage of me

\* (30)

ローリィのウェストと腕は パティより細いですが パティに比べて頭でっからに 見えてしまうので ほとほどに して下さい。

スカートはパティより 短いものが描き 分けに注意

靴にあるがらかは なるべ省略ないで下さい







 $\Im$ 





3 ローリュュッカー

*,.* 









メイプルタウン物語 南の国のパームタウン





.









ローりィの家庭教師
①

### カーリィの 立定教師①



# カールの方庭教師の



パティ·ホープラビット ① ~看護服~





#### パティ ふだん着 ②B





ロン2の場合 色トレスへ5す

超ロングの場合 細い色トレスの線は 省略する







## Ja-3-119/1 0









;

...

,









[テリヤ ファミリー]



\*

























スケッチ ブック & デイバック (キャラクター 改訂)











.

•

•







羊赤ろもん ②

••

スカの節 1000 000000 顺  スウロミ

スウΦ 、指摘是1,07寸

.







ウェアー ①











(32)

チャーリィー①



























## ロジャー・ホワイトの





## マ-2·ホワイトの\_



.

マーク・ホワイトの























ネコニダ州事の





ジョージの服のソテの線ナシです

## 作画上の注意

ヨータ・グータ 描き分けて下さい



鼻の下の長さは、(あるいは目の形た) 表情によって無視しても かないません

.



(



016-E





(FY)

十



+

+

r

.

+





1







:













## 灰色グマの工場形







新メイプルタウン物語。 パームタウン語







サワークナー





普段は目はみえいません。





## ・映画監督 ステルバーグ(ヒョワ)(り







メイプルタウン物語 的の図のパームタウン \*\*\*\* 無役 29-#4



ねき姿 その(1











## [エキストラ ] (2)



## [I+2+5] (3)





































メイプルタウン物語 前の国のパームタウン



メイプルタウン制語 情の国のパーム/デラン



/ピームタウン井のリョーリーのエプロン会





112-49かと4話









ヨットキャピン(平面図)





ヨット、キャピン内



.

-

.







白クマカー ①













:









コルドンカー



i

モケイカー



.

;

.

i.

.

.





多目的カー

٠







アイスクリーム・、ワコッン



アイスクリームワゴン





(1/22. 22)



アイスディッシャー



コーンホルター コーンが減ってかくと 値くなってパコペコ縮む

チョコチップ・ふりかけ

×

10.