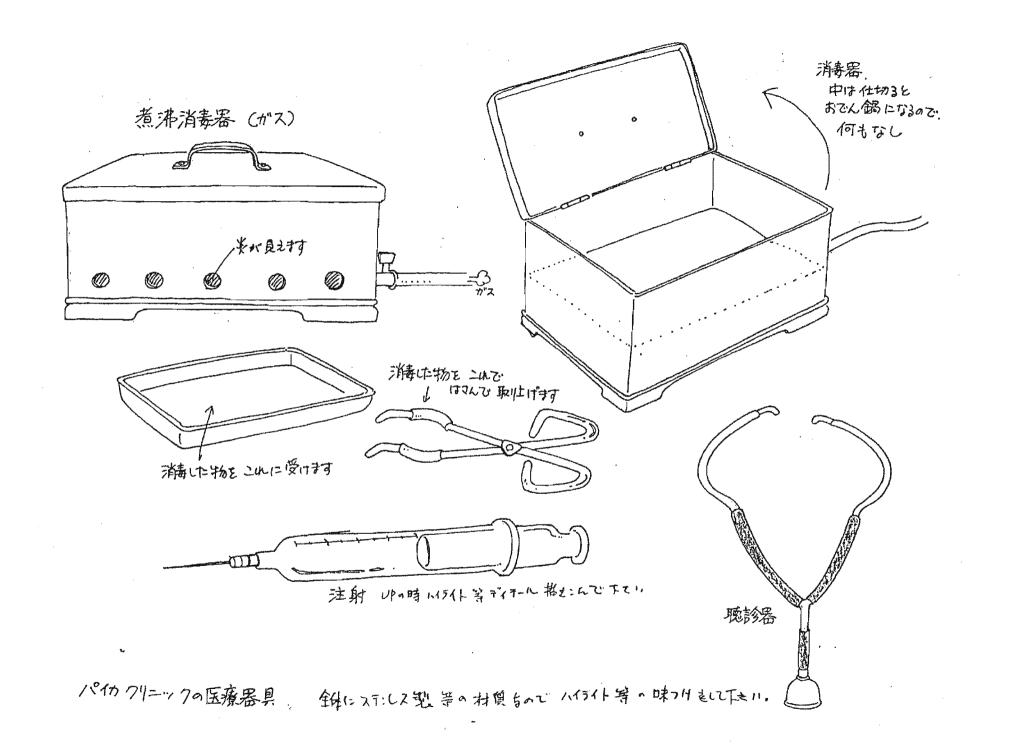

タイヤカット 「半立体です (他の面も) 薄いので、ロングの時は 意識しなくてもいいです。
カケ・ハイライト過当によらしく。

新メイプルタウン物語 パームタウン編

パの家の台所用品

パか家の食器(他の物も、このデザインの感じに合めせて下加)