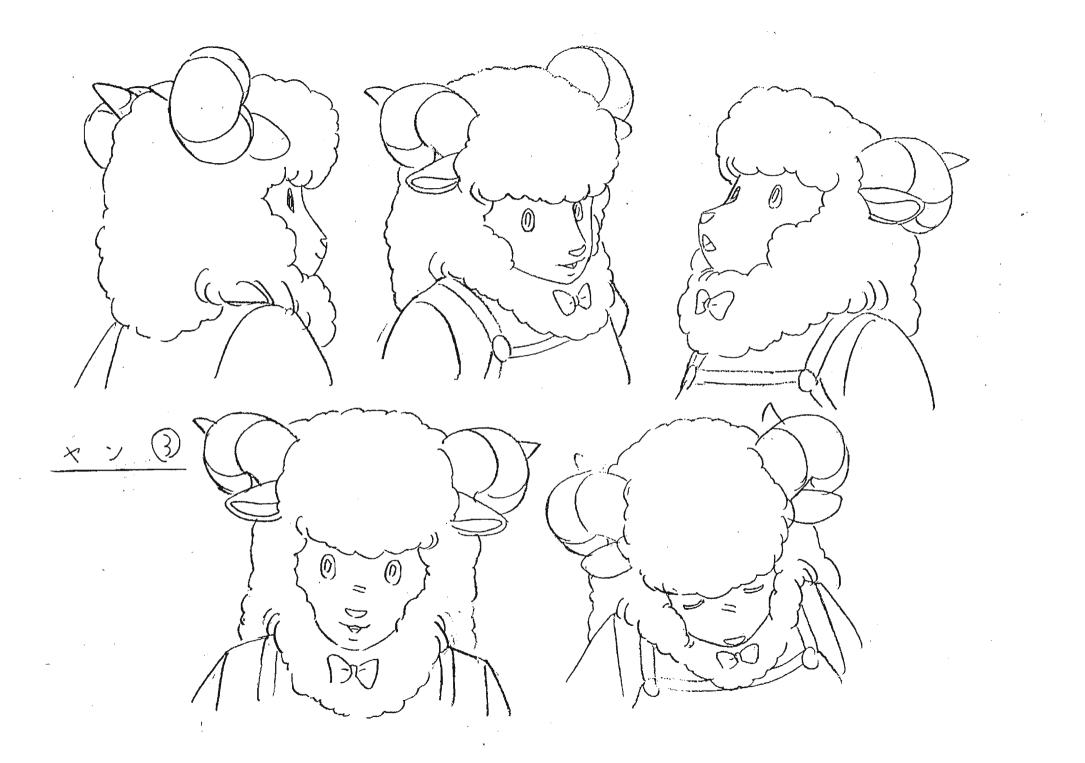

# 新ノブルタウン綱語のパームタウン編の

キャラ 7-7-設定集

ローり、と同年代のちらは 大きさに無理がなければ、 なるへくからかを2つ以上 入れて下さい

基本的にみつロです。 下唇(はないけれな)の下の 線は、おりますが口の形によりは、 無視してもかまいません。

munipage of me

\* (30)

ローリィのウェストと腕は パティより細いですが パティに比べて頭でっからに 見えてしまうので ほとほどに して下さい。

スカートはパティより 短いものが描き 分けに注意

靴にあるがらかは なるべ省略ないで下さい

 $\Im$ 

3 ローリュュッカー

*,.* 

メイプルタウン物語 南の国のパームタウン

.

ローりィの家庭教師
①