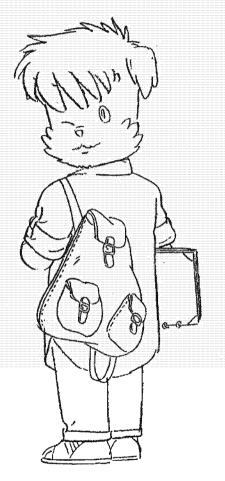

## Ja-3-119/1 0

;

...

,

[テリヤ ファミリー]

\*

スケッチ ブック & デイバック (キャラクター 改訂)

.

•

•

羊赤ろもん ②

••

スカの節 1000 000000 顺  スウロミ

スウΦ 、指摘是1,07寸

.

ウェアー ①