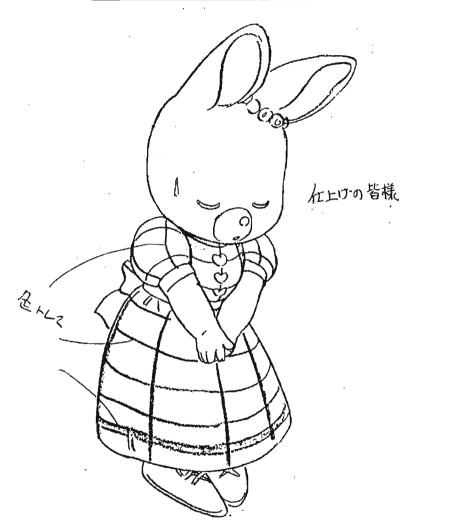

# 新ノブルタウン綱語のパームタウン編の

キャラ 7-7-設定集

ローり、と同年代のちらは 大きさに無理がなければ、 なるへくからかを2つ以上 入れて下さい

基本的にみつロです。 下唇(はないけれな)の下の 線は、おりますが口の形によりは、 無視してもかまいません。

munipage of me

\* (30)

ローリィのウェストと腕は パティより細いですが パティに比べて頭でっからに 見えてしまうので ほとほどに して下さい。

スカートはパティより 短いものが描き 分けに注意

靴にあるがらかは なるべ省略ないで下さい

 $\Im$ 

3 ローリュュッカー

*,.* 

メイプルタウン物語 南の国のパームタウン

.

ローりィの家庭教師
①