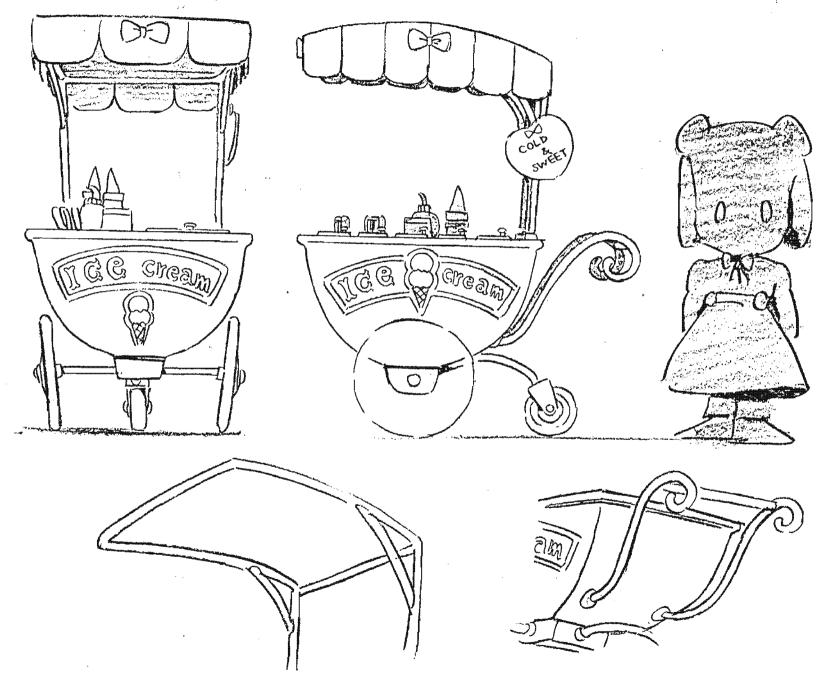

;

.

i.

.

.

多目的カー

٠

アイスクリーム・、ワコッン

アイスクリームワゴン

(1/22. 22)

アイスディッシャー

コーンホルター コーンが減ってかくと 値くなってパコペコ縮む

チョコチップ・ふりかけ

×

10.

パカクリニックの浅な物クゴン