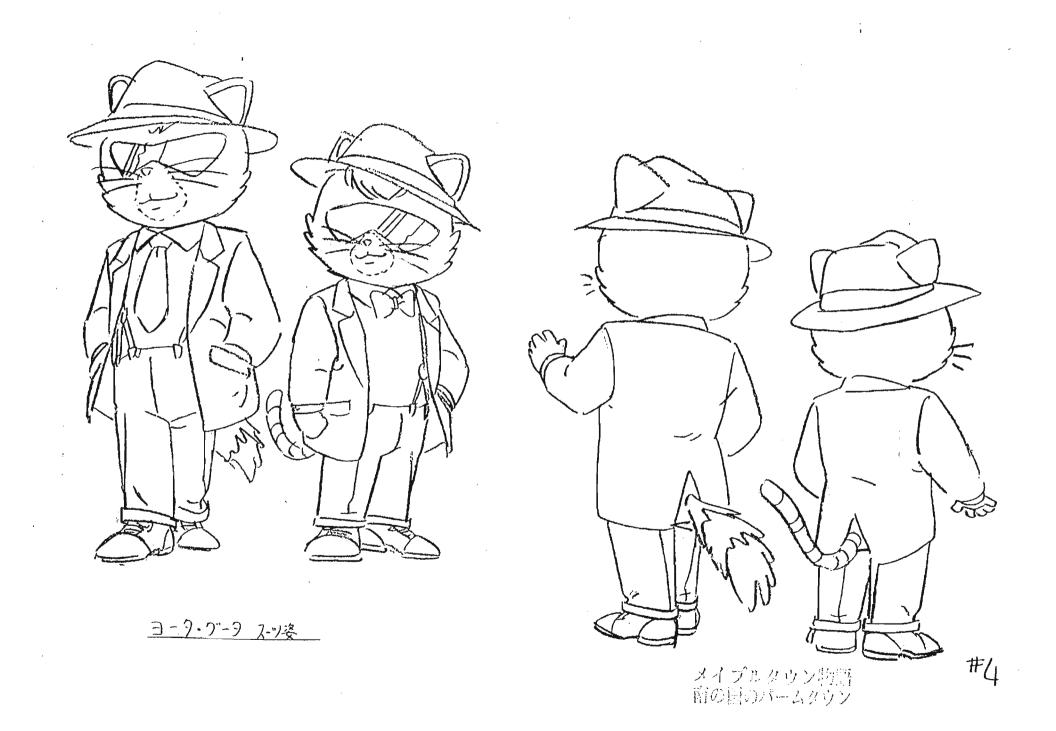

## 作画上の注意

ヨータ・グータ 描き分けて下さい

鼻の下の長さは、(あるいは目の形た) 表情によって無視しても かないません

.

(

016-E

(FY)

十