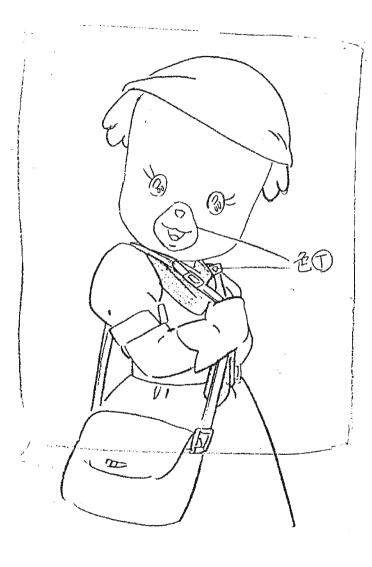

## Ja-3-119/1 0

;

...

,

[テリヤ ファミリー]

\*

スケッチ ブック & デイバック (キャラクター 改訂)

.

•

•

羊赤ろもん ②

••

スカの節 1000 000000 顺  スウロミ

スウΦ 、指摘是1,07寸

.

ウェアー ①