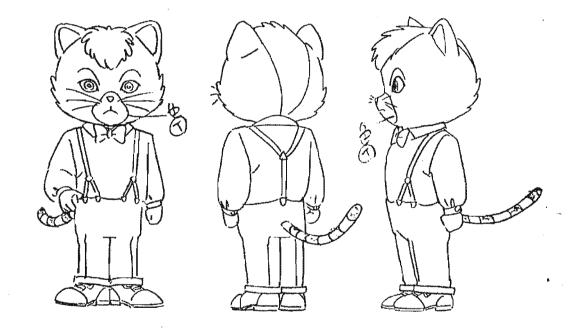

# 新ノブルタウン綱語のパームタウン編の

キャラ 7-7-設定集

ローり、と同年代のちらは 大きさに無理がなければ、 なるへくからかを2つ以上 入れて下さい

基本的にみつロです。 下唇(はないけれな)の下の 線は、おりますが口の形によりは、 無視してもかまいません。

munipage of me

\* (30)

ローリィのウェストと腕は パティより細いですが パティに比べて頭でっからに 見えてしまうので ほとほどに して下さい。

スカートはパティより 短いものが描き 分けに注意

靴にあるがらかは なるべ省略ないで下さい

 $\Im$ 

3 ローリュュッカー

*,.* 

メイプルタウン物語 南の国のパームタウン

.

ローりィの家庭教師
①