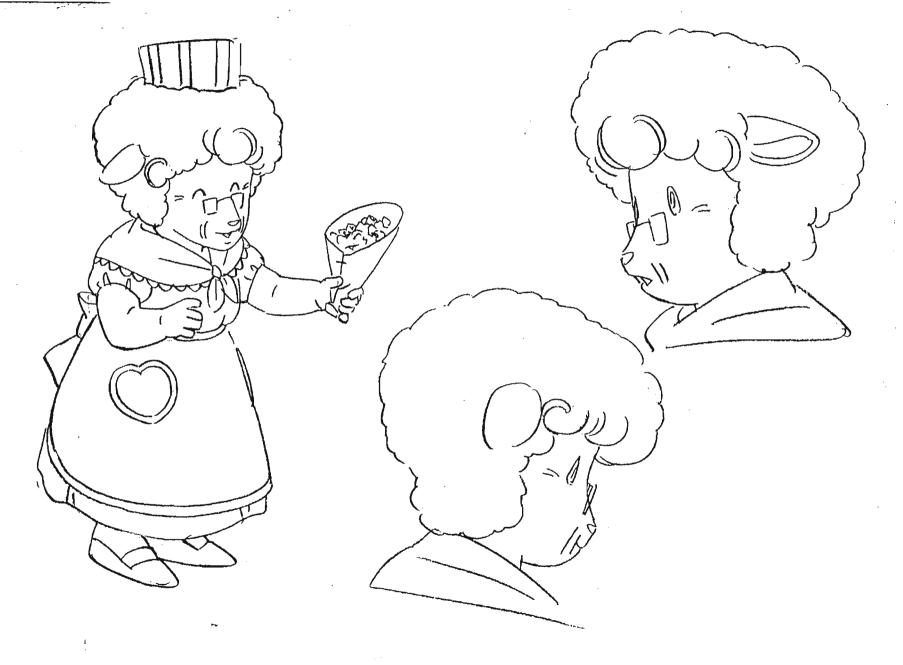

# 新ノブルタウン綱語のパームタウン編の

キャラ 7-7-設定集

ローり、と同年代のちらは 大きさに無理がなければ、 なるへくからかを2つ以上 入れて下さい

基本的にみつロです。 下唇(はないけれな)の下の 線は、おりますが口の形によりは、 無視してもかまいません。

munipage of me

\* (30)

ローリィのウェストと腕は パティより細いですが パティに比べて頭でっからに 見えてしまうので ほとほどに して下さい。

スカートはパティより 短いものが描き 分けに注意

靴にあるがらかは なるべ省略ないで下さい

 $\Im$ 

3 ローリュュッカー

*,.* 

メイプルタウン物語 南の国のパームタウン

.

ローりィの家庭教師
①