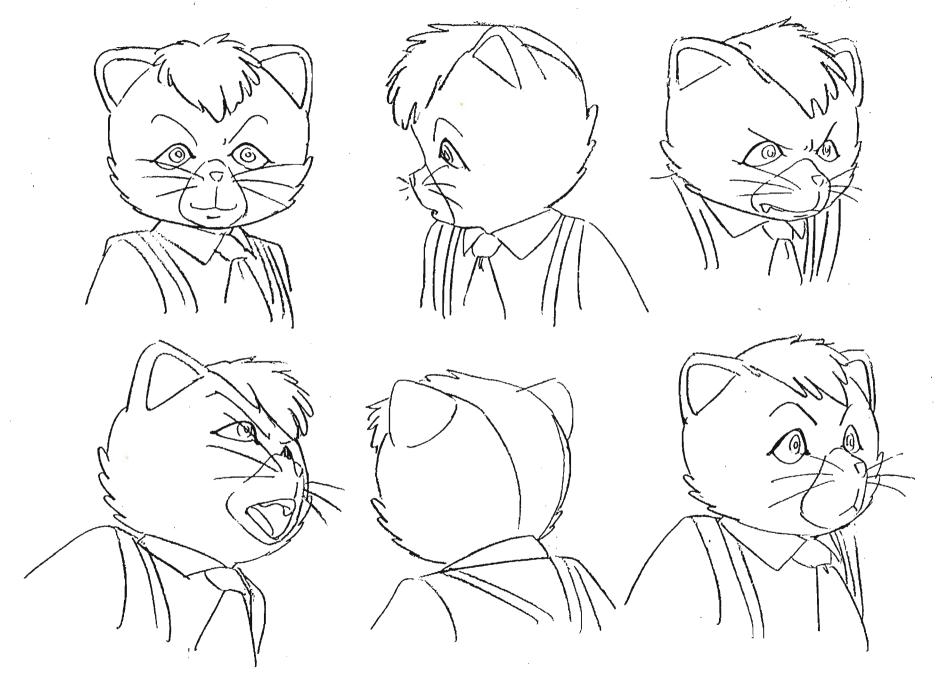

## 作画上の注意

ヨータ・グータ 描き分けて下さい

鼻の下の長さは、(あるいは目の形た) 表情によって無視しても かないません

.

(

016-E

(FY)

十