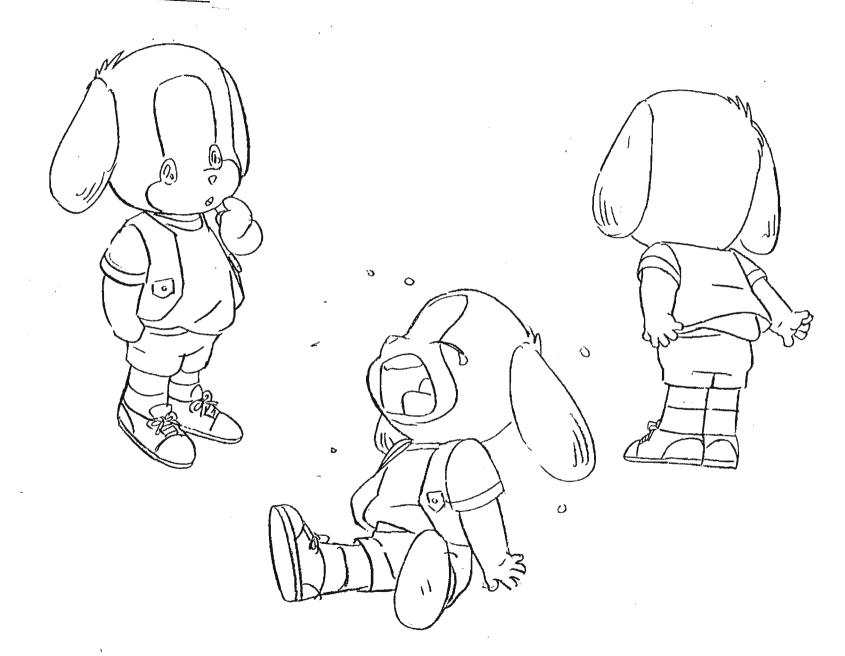

## 作画上の注意

ヨータ・グータ 描き分けて下さい

鼻の下の長さは、(あるいは目の形た) 表情によって無視しても かないません

.

(

016-E

(FY)

十