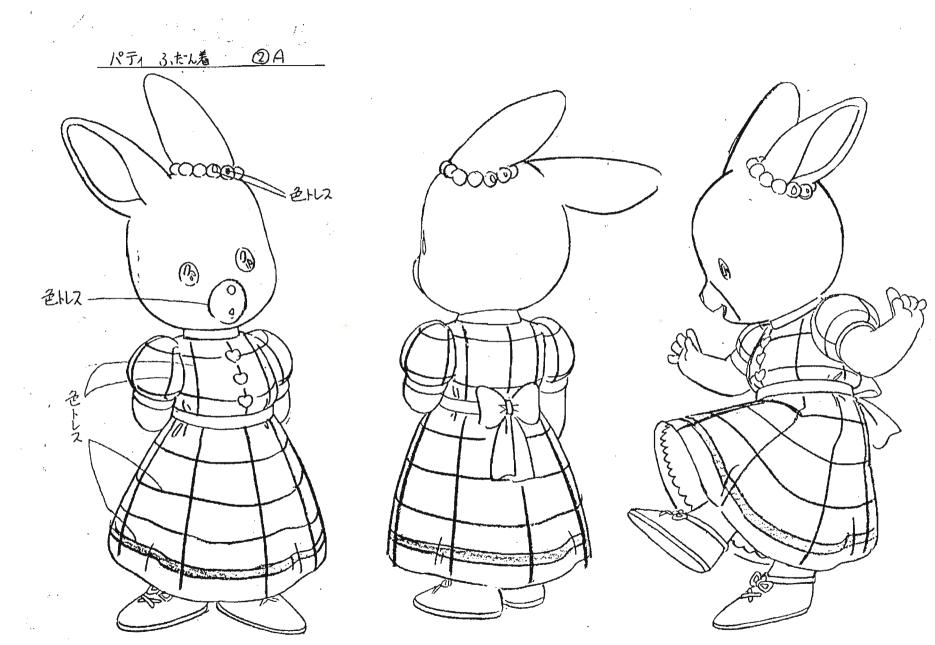

# 新ノブルタウン綱語のパームタウン編の



キャラ 7-7-設定集

ローり、と同年代のちらは 大きさに無理がなければ、 なるへくからかを2つ以上 入れて下さい

基本的にみつロです。 下唇(はないけれな)の下の 線は、おりますが口の形によりは、 無視してもかまいません。

munipage of me

\* (30)

ローリィのウェストと腕は パティより細いですが パティに比べて頭でっからに 見えてしまうので ほとほどに して下さい。

スカートはパティより 短いものが描き 分けに注意

靴にあるがらかは なるべ省略ないで下さい







 $\Im$ 





3 ローリュュッカー

*,.* 









メイプルタウン物語 南の国のパームタウン





.









ローりィの家庭教師
①

### カーリィの 立定教師①



# カールの方庭教師の



パティ·ホープラビット ① ~看護服~





#### パティ ふだん着 ②B





ロン2の場合 色トレスへ5す

超ロングの場合 細い色トレスの線は 省略する







## Ja-3-119/1 0









;

...

,









[テリヤ ファミリー]



\*

























スケッチ ブック & デイバック (キャラクター 改訂)











.

•

•







羊赤ろもん ②

••

スカの節 1000 000000 顺  スウロミ

スウΦ 、指摘是1,07寸

.







ウェアー ①











(32)

チャーリィー①



























## ロジャー・ホワイトの





## マ-2·ホワイトの\_



.

マーク・ホワイトの























ネコニダ州事の





ジョージの服のソテの線ナシです

## 作画上の注意

ヨータ・グータ 描き分けて下さい



鼻の下の長さは、(あるいは目の形た) 表情によって無視しても かないません

.



(



016-E





(FY)

十



+

+

r

.

+





1







:













## 灰色グマの工場形







新メイプルタウン物語。 パームタウン語







サワークナー





普段は目はみえいません。





## ・映画監督 ステルバーグ(ヒョワ)(り







メイプルタウン物語 的の図のパームタウン \*\*\*\* 無役 29-#4



ねき姿 その(1











## [エキストラ ] (2)



## [I+2+5] (3)