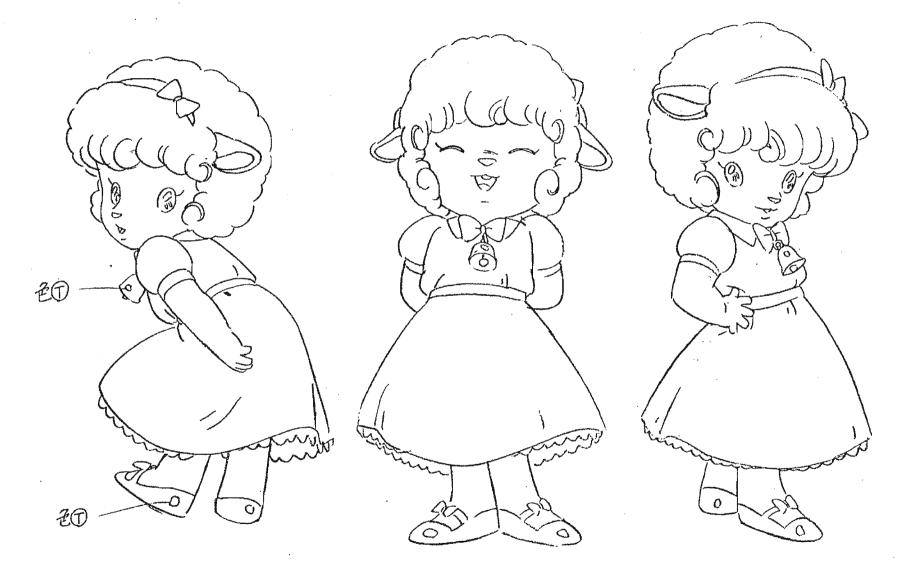

# 新ノブルタウン綱語のパームタウン編の

キャラ 7-7-設定集

ローり、と同年代のちらは 大きさに無理がなければ、 なるへくからかを2つ以上 入れて下さい

基本的にみつロです。 下唇(はないけれな)の下の 線は、おりますが口の形によりは、 無視してもかまいません。

munipage of me

\* (30)

ローリィのウェストと腕は パティより細いですが パティに比べて頭でっからに 見えてしまうので ほとほどに して下さい。

スカートはパティより 短いものが描き 分けに注意

靴にあるがらかは なるべ省略ないで下さい

 $\Im$ 

3 ローリュュッカー

*,.* 

メイプルタウン物語 南の国のパームタウン

.

ローりィの家庭教師
①