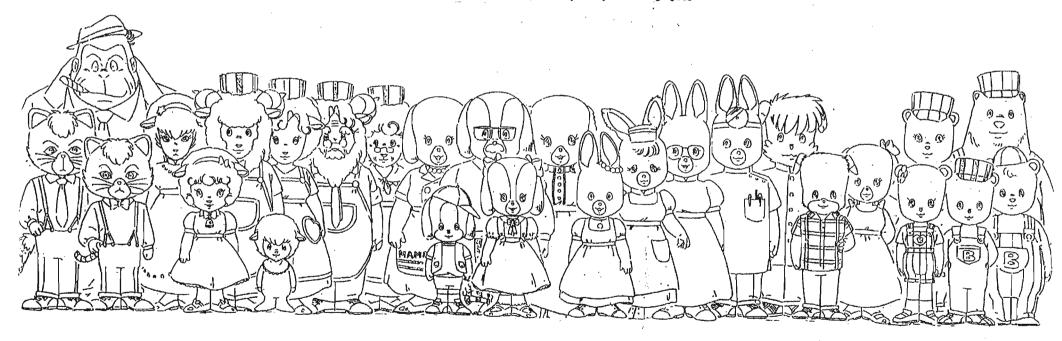

# 新ノブルタウン綱語のパームタウン編の

キャラ 7-7-設定集

ローり、と同年代のちらは 大きさに無理がなければ、 なるへくからかを2つ以上 入れて下さい

基本的にみつロです。 下唇(はないけれな)の下の 線は、おりますが口の形によりは、 無視してもかまいません。

munipage of me

\* (30)

ローリィのウェストと腕は パティより細いですが パティに比べて頭でっからに 見えてしまうので ほとほどに して下さい。

スカートはパティより 短いものが描き 分けに注意

靴にあるがらかは なるべ省略ないで下さい

 $\Im$ 

3 ローリュュッカー

*,.* 

メイプルタウン物語 南の国のパームタウン

.

ローりィの家庭教師
①

## Ja-3-119/1 0

;

...

,

[テリヤ ファミリー]

\*

スケッチ ブック & デイバック (キャラクター 改訂)

.

•

•

羊赤ろもん ②

••

スカの節 1000 000000 顺  スウロミ

スウΦ 、指摘是1,07寸

.

ウェアー ①

(32)

チャーリィー①

## ロジャー・ホワイトの

## マ-2·ホワイトの\_

.

マーク・ホワイトの

ネコニダ州事の

ジョージの服のソテの線ナシです

## 作画上の注意

ヨータ・グータ 描き分けて下さい

鼻の下の長さは、(あるいは目の形た) 表情によって無視しても かないません

.

(

016-E

(FY)

十