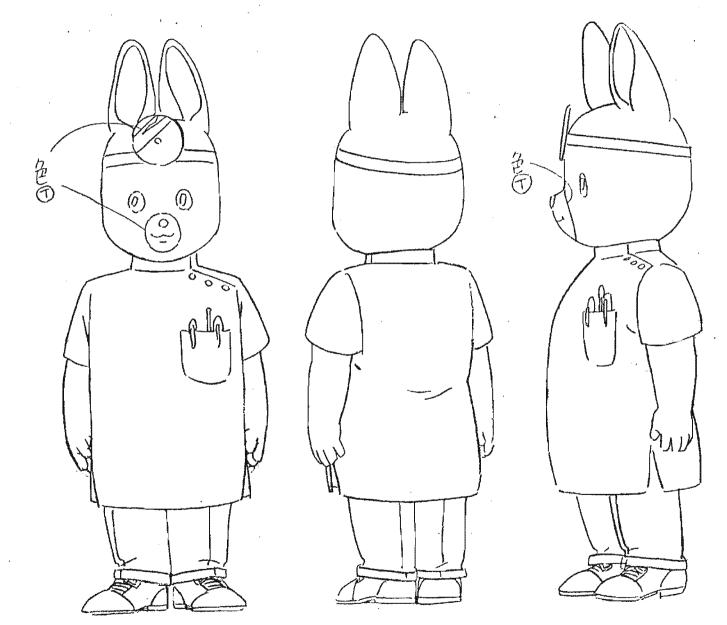

# 新ノブルタウン綱語のパームタウン編の



キャラ 7-7-設定集

ローり、と同年代のちらは 大きさに無理がなければ、 なるへくからかを2つ以上 入れて下さい

基本的にみつロです。 下唇(はないけれな)の下の 線は、おりますが口の形によりは、 無視してもかまいません。

munipage of me

\* (30)

ローリィのウェストと腕は パティより細いですが パティに比べて頭でっからに 見えてしまうので ほとほどに して下さい。

スカートはパティより 短いものが描き 分けに注意

靴にあるがらかは なるべ省略ないで下さい







 $\Im$ 





3 ローリュュッカー

*,.* 









メイプルタウン物語 南の国のパームタウン





.









ローりィの家庭教師
①

### カーリィの 立定教師①



# カールの方庭教師の



パティ·ホープラビット ① ~看護服~





#### パティ ふだん着 ②B





ロン2の場合 色トレスへ5す

超ロングの場合 細い色トレスの線は 省略する







## Ja-3-119/1 0









;

...

,









[テリヤ ファミリー]



\*

























スケッチ ブック & デイバック (キャラクター 改訂)











.

•

•







羊赤ろもん ②

••

スカの節 1000 000000 顺  スウロミ

スウΦ 、指摘是1,07寸

.







ウェアー ①











(32)

チャーリィー①



























## ロジャー・ホワイトの





## マ-2·ホワイトの\_



.

マーク・ホワイトの























ネコニダ州事の





ジョージの服のソテの線ナシです

## 作画上の注意

ヨータ・グータ 描き分けて下さい



鼻の下の長さは、(あるいは目の形た) 表情によって無視しても かないません

.



(



016-E





(FY)

十



+

+

r

.

+





1







:













## 灰色グマの工場形







新メイプルタウン物語。 パームタウン語







サワークナー





普段は目はみえいません。





## ・映画監督 ステルバーグ(ヒョワ)(り







メイプルタウン物語 的の図のパームタウン \*\*\*\* 無役 29-#4



ねき姿 その(1











## [エキストラ ] (2)



## [I+2+5] (3)





































メイプルタウン物語 前の国のパームタウン



メイプルタウン制語 情の国のパーム/デラン



/ピームタウン井のリョーリーのエプ