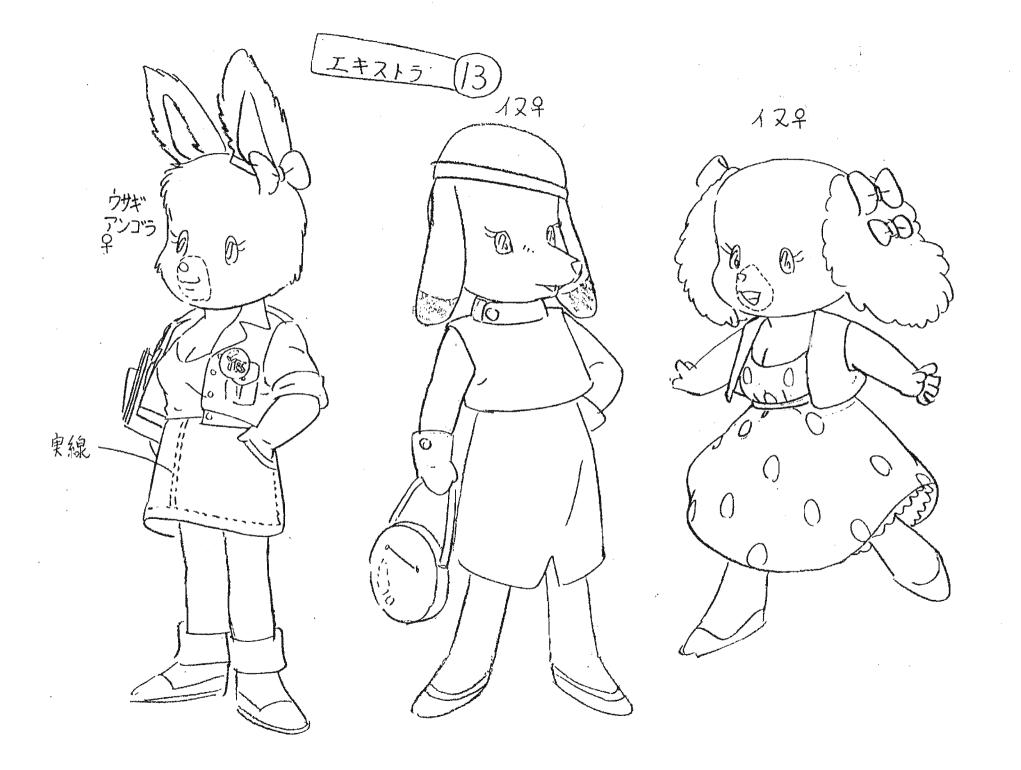

## [I+2+5] (3)

メイプルタウン物語 前の国のパームタウン

メイプルタウン制語 情の国のパーム/デラン

/ピームタウン井のリョーリーのエプロン会

112-49かと4話

ヨットキャピン(平面図)

ヨット、キャピン内

.