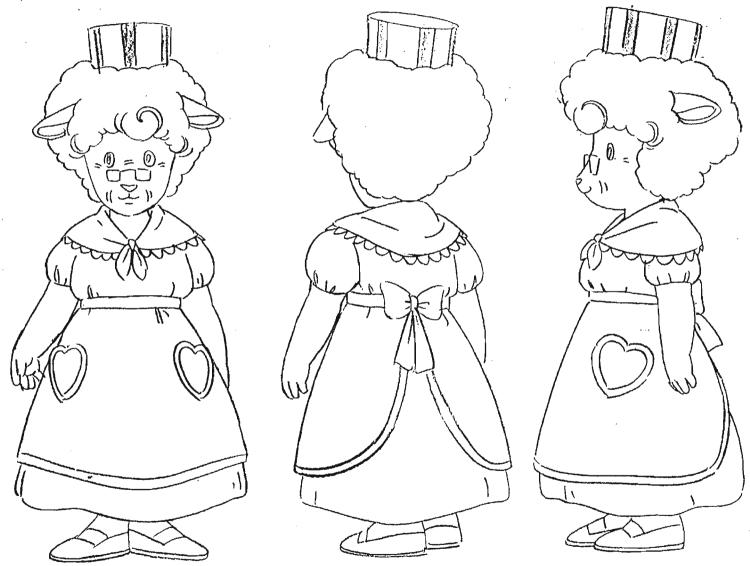

# 新ノブルタウン綱語のパームタウン編の

キャラ 7-7-設定集

ローり、と同年代のちらは 大きさに無理がなければ、 なるへくからかを2つ以上 入れて下さい

基本的にみつロです。 下唇(はないけれな)の下の 線は、おりますが口の形によりは、 無視してもかまいません。

munipage of me

\* (30)

ローリィのウェストと腕は パティより細いですが パティに比べて頭でっからに 見えてしまうので ほとほどに して下さい。

スカートはパティより 短いものが描き 分けに注意

靴にあるがらかは なるべ省略ないで下さい

 $\Im$ 

3 ローリュュッカー

*,.* 

メイプルタウン物語 南の国のパームタウン

.

ローりィの家庭教師
①