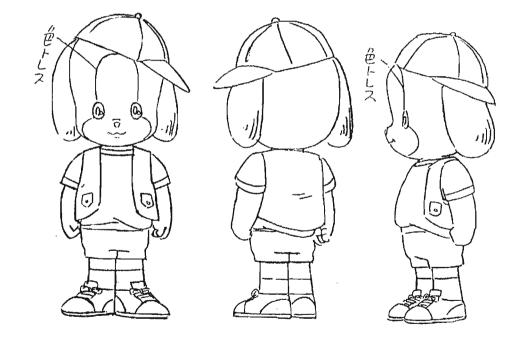

# 新ノブルタウン綱語のパームタウン編の



キャラ 7-7-設定集

ローり、と同年代のちらは 大きさに無理がなければ、 なるへくからかを2つ以上 入れて下さい

基本的にみつロです。 下唇(はないけれな)の下の 線は、おりますが口の形によりは、 無視してもかまいません。

munipage of me

\* (30)

ローリィのウェストと腕は パティより細いですが パティに比べて頭でっからに 見えてしまうので ほとほどに して下さい。

スカートはパティより 短いものが描き 分けに注意

靴にあるがらかは なるべ省略ないで下さい







 $\Im$ 





3 ローリュュッカー

*,.* 









メイプルタウン物語 南の国のパームタウン





.









ローりィの家庭教師
①

### カーリィの 立定教師①



# カールの方庭教師の



パティ·ホープラビット ① ~看護服~





#### パティ ふだん着 ②B





ロン2の場合 色トレスへ5す

超ロングの場合 細い色トレスの線は 省略する







## Ja-3-119/1 0









;

...

,









[テリヤ ファミリー]



\*

























スケッチ ブック & デイバック (キャラクター 改訂)











.

•

•







羊赤ろもん ②

••

スカの節 1000 000000 顺  スウロミ

スウΦ 、指摘是1,07寸

.







ウェアー ①











(32)

チャーリィー①



























## ロジャー・ホワイトの





## マ-2·ホワイトの\_



.

マーク・ホワイトの























ネコニダ州事の





ジョージの服のソテの線ナシです

## 作画上の注意

ヨータ・グータ 描き分けて下さい



鼻の下の長さは、(あるいは目の形た) 表情によって無視しても かないません

.



(



016-E





(FY)

十



+

+

r

.

+





1







:













## 灰色グマの工場形







新メイプルタウン物語。 パームタウン語







サワークナー





普段は目はみえいません。





## ・映画監督 ステルバーグ(ヒョワ)(り







メイプルタウン物語 的の図のパームタウン \*\*\*