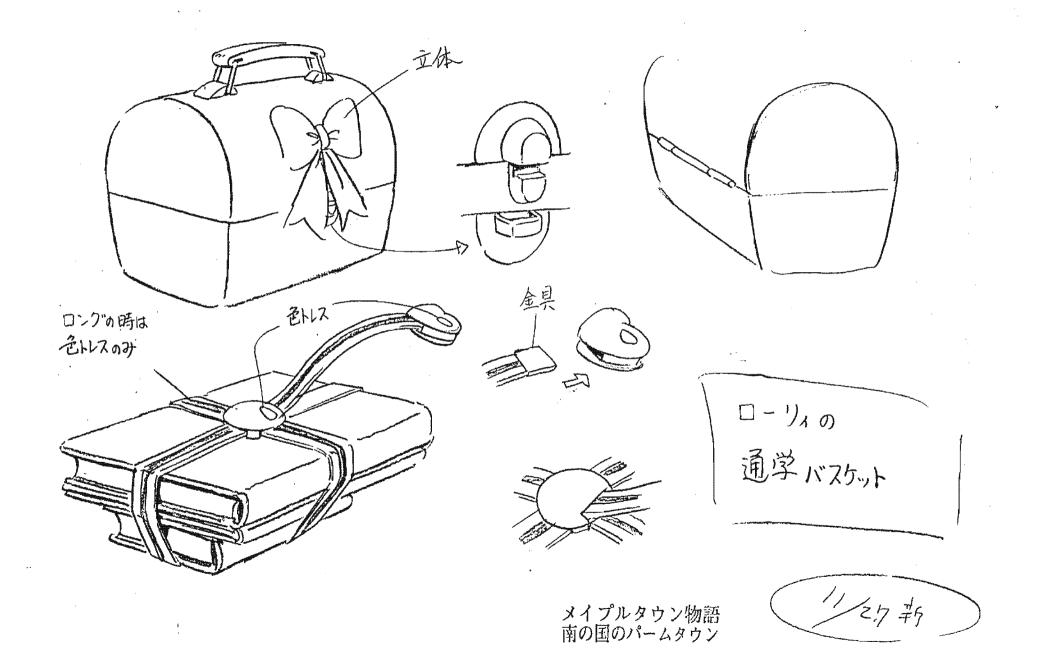

# 新ノブルタウン綱語のパームタウン編の



キャラ 7-7-設定集

ローり、と同年代のちらは 大きさに無理がなければ、 なるへくからかを2つ以上 入れて下さい

基本的にみつロです。 下唇(はないけれな)の下の 線は、おりますが口の形によりは、 無視してもかまいません。

munipage of me

\* (30)

ローリィのウェストと腕は パティより細いですが パティに比べて頭でっからに 見えてしまうので ほとほどに して下さい。

スカートはパティより 短いものが描き 分けに注意

靴にあるがらかは なるべ省略ないで下さい







 $\Im$ 





3 ローリュュッカー

*,.* 









メイプルタウン物語 南の国のパームタウン





.









ローりィの家庭教師
①

### カーリィの 立定教師①



# カールの方庭教師の



パティ·ホープラビット ① ~看護服~





#### パティ ふだん着 ②B





ロン2の場合 色トレスへ5す

超ロングの場合 細い色トレスの線は 省略する







## Ja-3-119/1 0









;

...

,









[テリヤ ファミリー]



\*

























スケッチ ブック & デイバック (キャラクター 改訂)











.

•

•







羊赤ろもん ②

••

スカの節 1000 000000 顺  スウロミ

スウΦ 、指摘是1,07寸

.







ウェアー ①











(32)

チャーリィー①



























## ロジャー・ホワイトの





## マ-2·ホワイトの\_



.

マーク・ホワイトの























ネコニダ州事の





ジョージの服のソテの線ナシです

## 作画上の注意

ヨータ・グータ 描き分けて下さい



鼻の下の長さは、(あるいは目の形た) 表情によって無視しても かないません

.



(



016-E





(FY)

十



+

+

r

.

+





1







:













## 灰色グマの工場形







新メイプルタウン物語。 パームタウン語







サワークナー





普段は目はみえいません。





## ・映画監督 ステルバーグ(ヒョワ)(り







メ