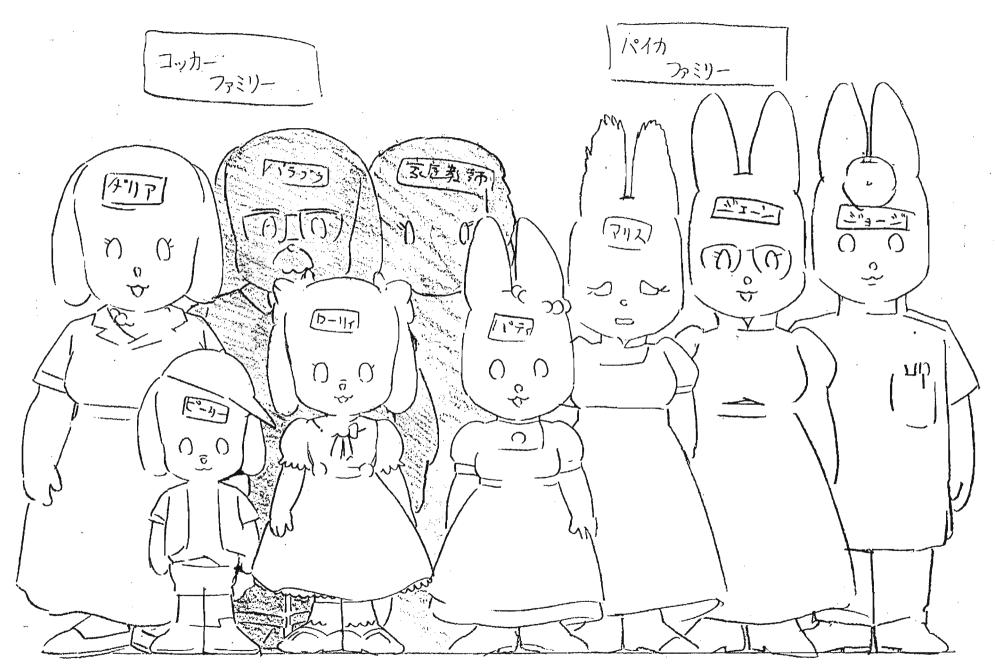

## Ja-3-119/1 0

;

...

,

[テリヤ ファミリー]

\*

スケッチ ブック & デイバック (キャラクター 改訂)

.

•

•

羊赤ろもん ②

••

スカの節 1000 000000 顺  スウロミ

スウΦ 、指摘是1,07寸

.

ウェアー ①