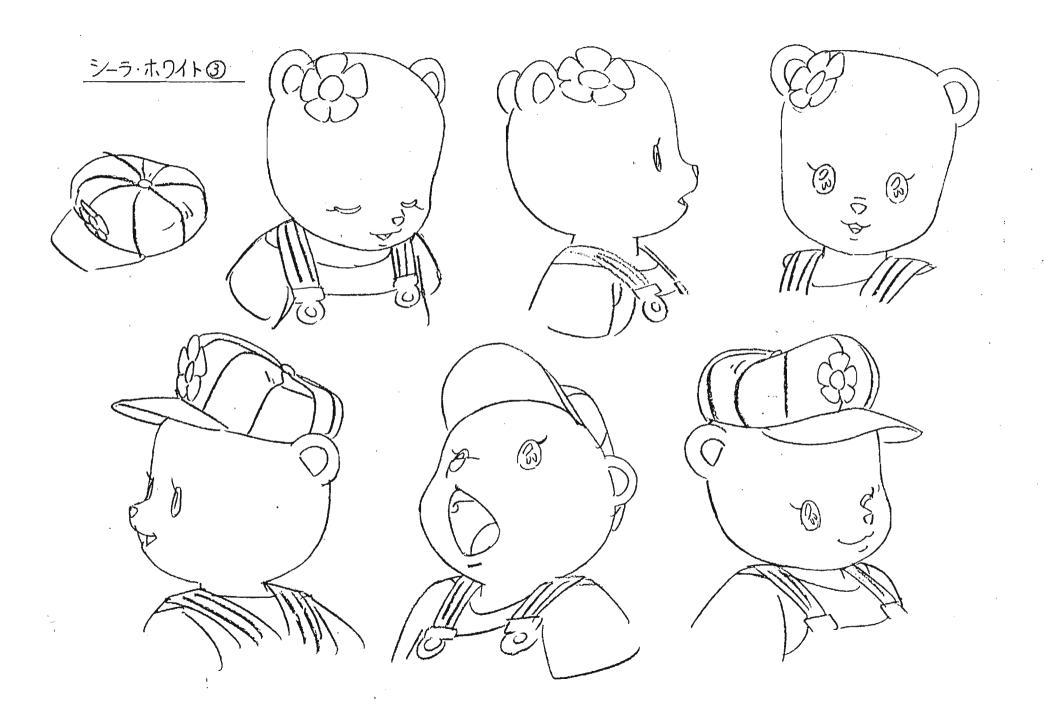

# 新ノブルタウン綱語のパームタウン編の

キャラ 7-7-設定集

ローり、と同年代のちらは 大きさに無理がなければ、 なるへくからかを2つ以上 入れて下さい

基本的にみつロです。 下唇(はないけれな)の下の 線は、おりますが口の形によりは、 無視してもかまいません。

munipage of me

\* (30)

ローリィのウェストと腕は パティより細いですが パティに比べて頭でっからに 見えてしまうので ほとほどに して下さい。

スカートはパティより 短いものが描き 分けに注意

靴にあるがらかは なるべ省略ないで下さい

 $\Im$ 

3 ローリュュッカー

*,.* 

メイプルタウン物語 南の国のパームタウン

.

ローりィの家庭教師
①