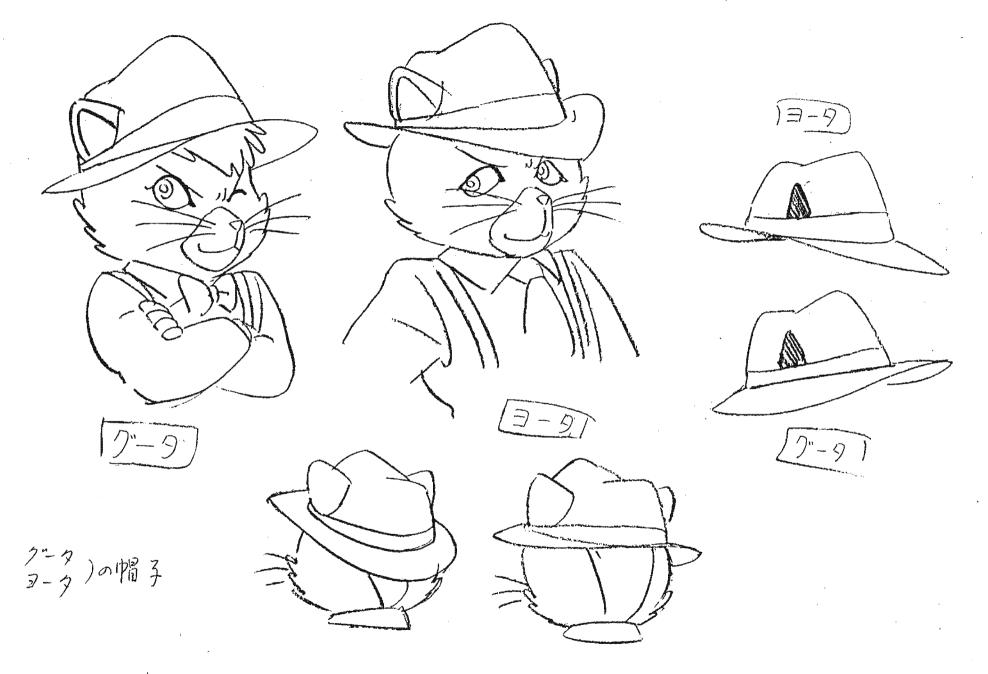

## 作画上の注意

ヨータ・グータ 描き分けて下さい

鼻の下の長さは、(あるいは目の形た) 表情によって無視しても かないません

.

(

016-E

(FY)

十