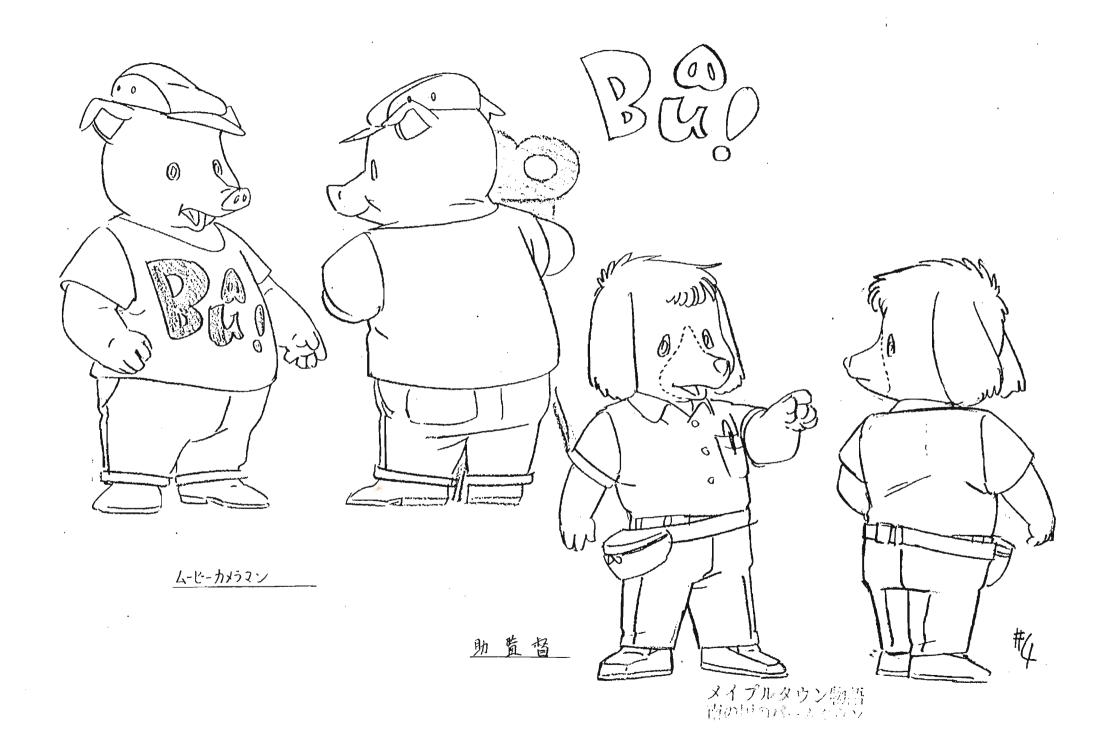

## 作画上の注意

ヨータ・グータ 描き分けて下さい

鼻の下の長さは、(あるいは目の形た) 表情によって無視しても かないません

.

(

016-E

(FY)

十