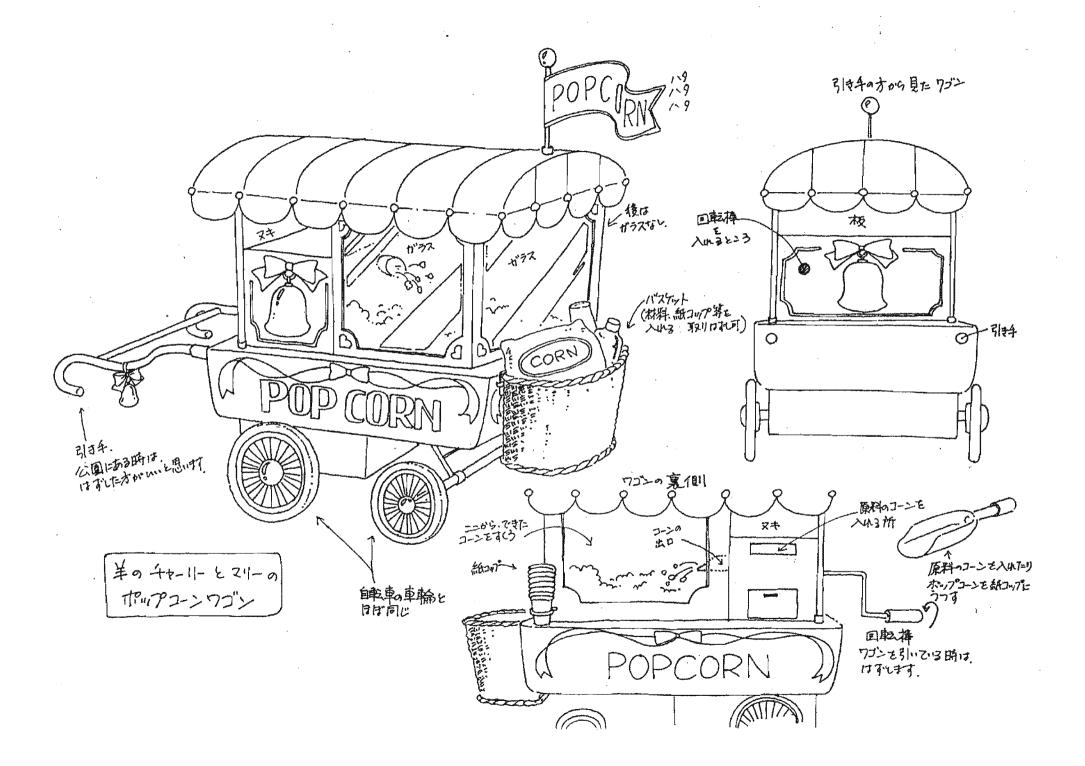

;

.

i.

.

.

多目的カー

٠

アイスクリーム・、ワコッン

アイスクリームワゴン

(1/22. 22)

アイスディッシャー

コーンホルター コーンが減ってかくと 値くなってパコペコ縮む

チョコチップ・ふりかけ

×

10.

パカクリニックの浅な物クゴン