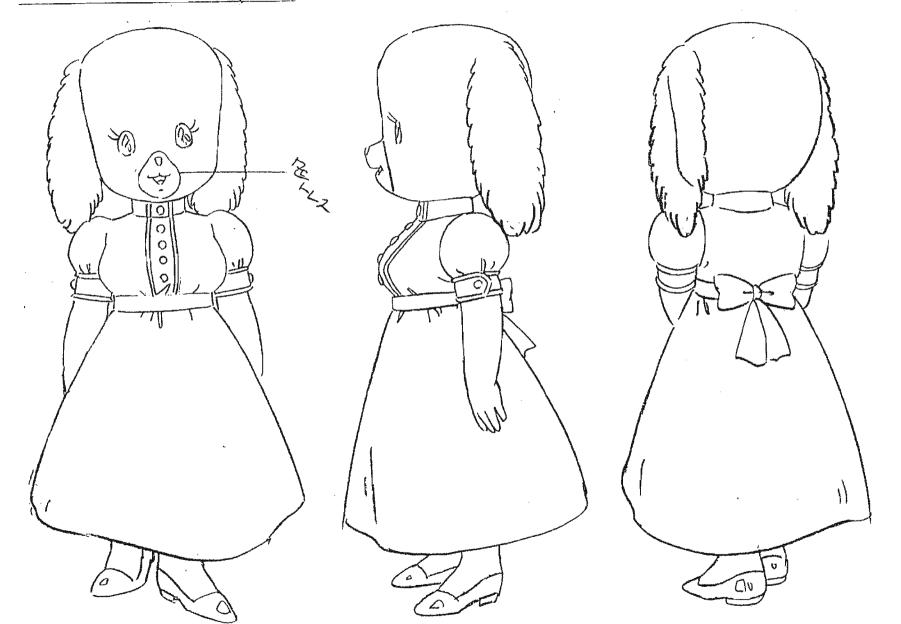

# 新ノブルタウン綱語のパームタウン編の

キャラ 7-7-設定集

ローり、と同年代のちらは 大きさに無理がなければ、 なるへくからかを2つ以上 入れて下さい

基本的にみつロです。 下唇(はないけれな)の下の 線は、おりますが口の形によりは、 無視してもかまいません。

munipage of me

\* (30)

ローリィのウェストと腕は パティより細いですが パティに比べて頭でっからに 見えてしまうので ほとほどに して下さい。

スカートはパティより 短いものが描き 分けに注意

靴にあるがらかは なるべ省略ないで下さい

 $\Im$ 

3 ローリュュッカー

*,.* 

メイプルタウン物語 南の国のパームタウン

.

ローりィの家庭教師
①