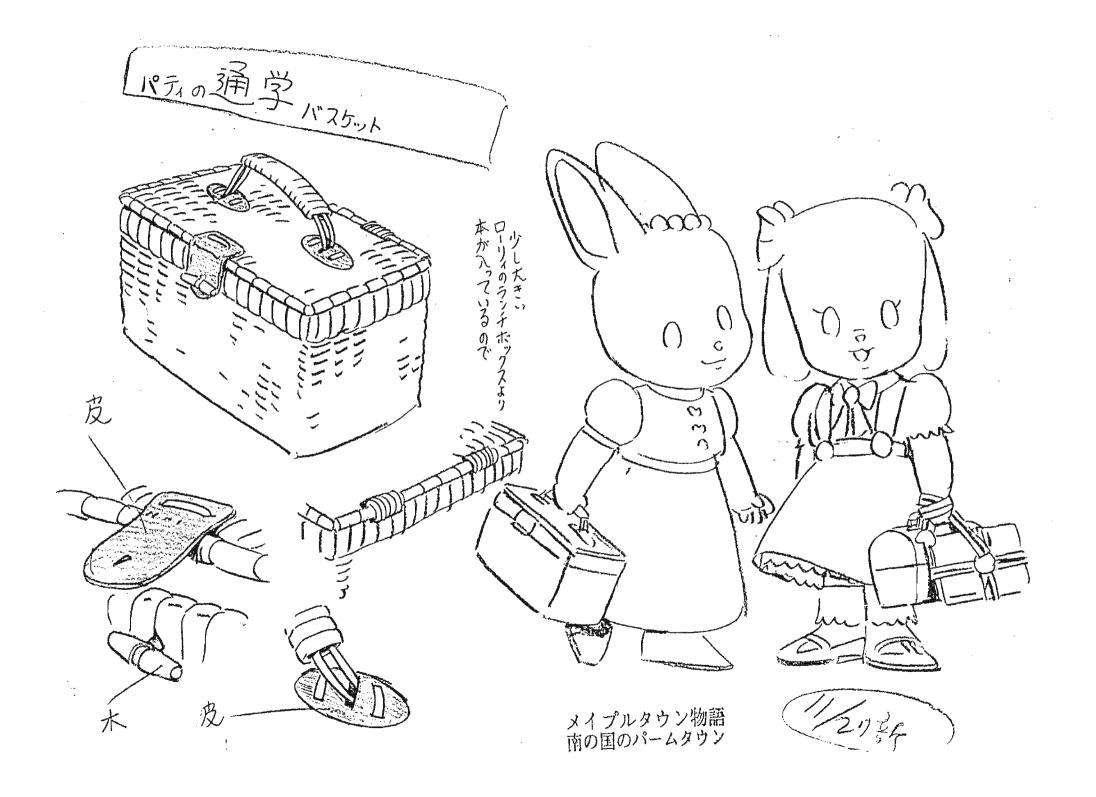

# 新ノブルタウン綱語のパームタウン編の

キャラ 7-7-設定集

ローり、と同年代のちらは 大きさに無理がなければ、 なるへくからかを2つ以上 入れて下さい

基本的にみつロです。 下唇(はないけれな)の下の 線は、おりますが口の形によりは、 無視してもかまいません。

munipage of me

\* (30)

ローリィのウェストと腕は パティより細いですが パティに比べて頭でっからに 見えてしまうので ほとほどに して下さい。

スカートはパティより 短いものが描き 分けに注意

靴にあるがらかは なるべ省略ないで下さい

 $\Im$ 

3 ローリュュッカー

*,.* 

メイプルタウン物語 南の国のパームタウン

.

ローりィの家庭教師
①