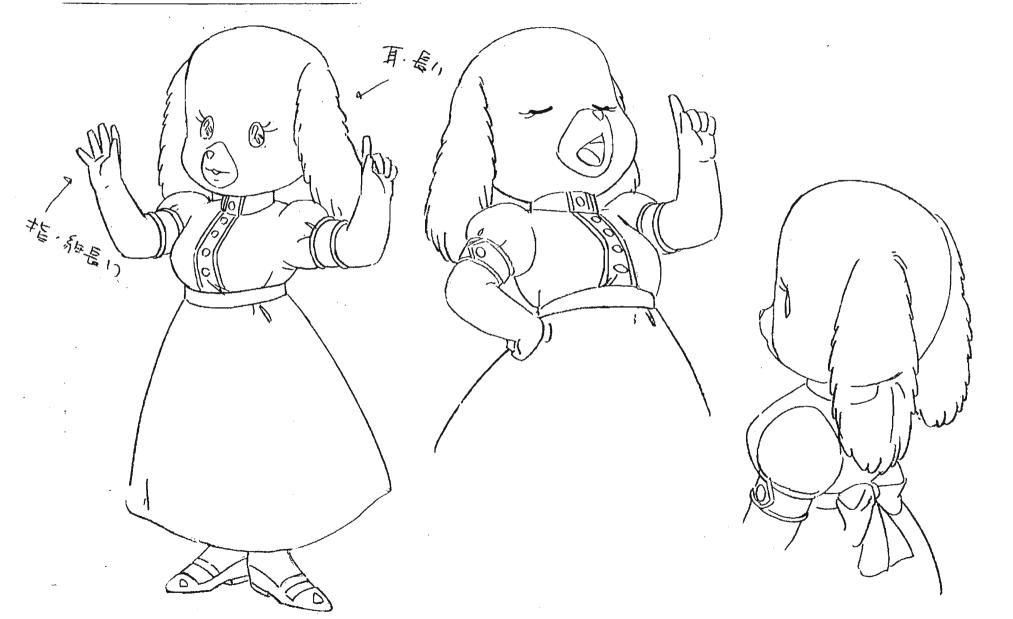

# 新ノブルタウン綱語のパームタウン編の

キャラ 7-7-設定集

ローり、と同年代のちらは 大きさに無理がなければ、 なるへくからかを2つ以上 入れて下さい

基本的にみつロです。 下唇(はないけれな)の下の 線は、おりますが口の形によりは、 無視してもかまいません。

munipage of me

\* (30)

ローリィのウェストと腕は パティより細いですが パティに比べて頭でっからに 見えてしまうので ほとほどに して下さい。

スカートはパティより 短いものが描き 分けに注意

靴にあるがらかは なるべ省略ないで下さい

 $\Im$ 

3 ローリュュッカー

*,.* 

メイプルタウン物語 南の国のパームタウン

.

ローりィの家庭教師
①