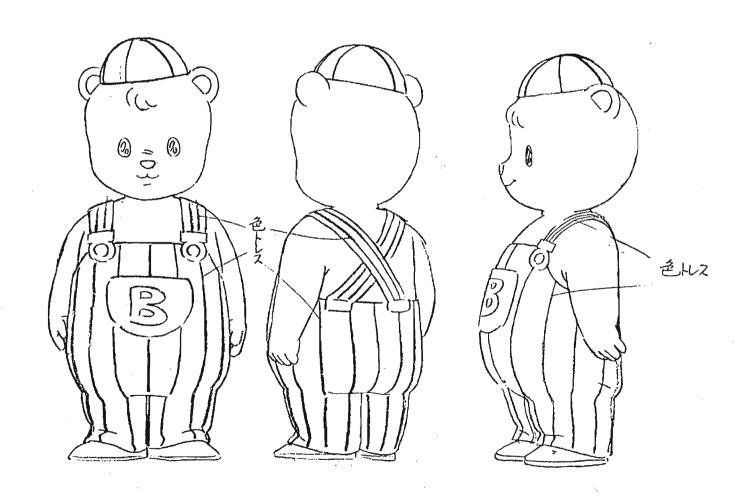

# 新ノブルタウン綱語のパームタウン編の

キャラ 7-7-設定集

ローり、と同年代のちらは 大きさに無理がなければ、 なるへくからかを2つ以上 入れて下さい

基本的にみつロです。 下唇(はないけれな)の下の 線は、おりますが口の形によりは、 無視してもかまいません。

munipage of me

\* (30)

ローリィのウェストと腕は パティより細いですが パティに比べて頭でっからに 見えてしまうので ほとほどに して下さい。

スカートはパティより 短いものが描き 分けに注意

靴にあるがらかは なるべ省略ないで下さい

 $\Im$ 

3 ローリュュッカー

*,.* 

メイプルタウン物語 南の国のパームタウン

.

ローりィの家庭教師
①