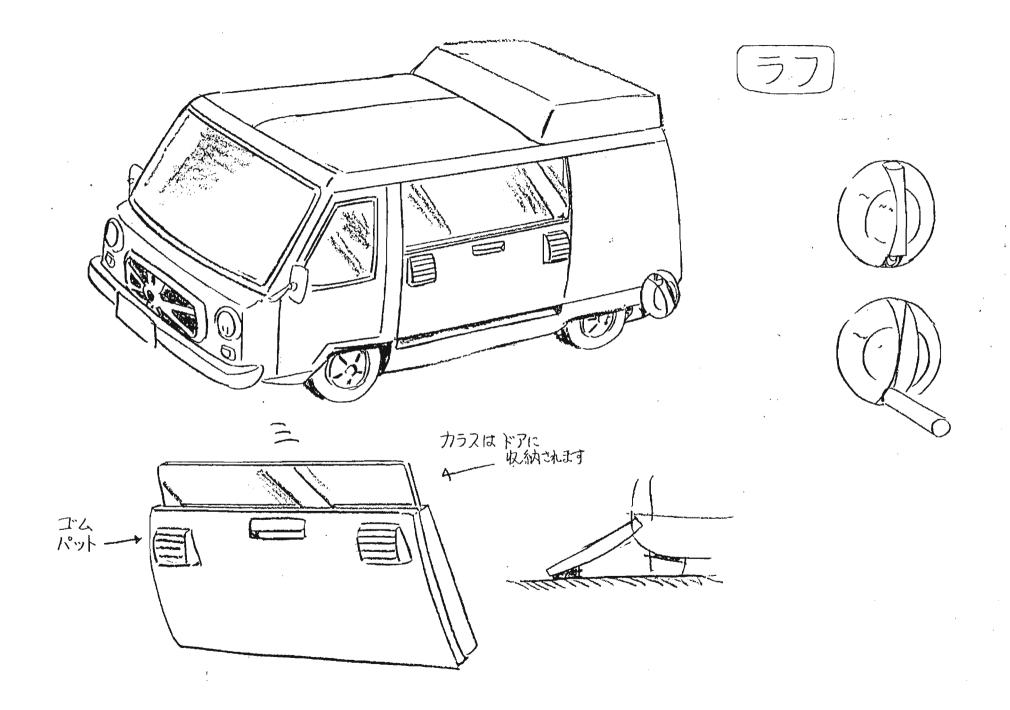

000000 顺  スウロミ

スウΦ 、指摘是1,07寸

.







ウェアー ①











(32)

チャーリィー①



























## ロジャー・ホワイトの





## マ-2·ホワイトの\_



.

マーク・ホワイトの























ネコニダ州事の





ジョージの服のソテの線ナシです

## 作画上の注意

ヨータ・グータ 描き分けて下さい



鼻の下の長さは、(あるいは目の形た) 表情によって無視しても かないません

.



(



016-E





(FY)

十



+

+

r

.

+





1







:













## 灰色グマの工場形







新メイプルタウン物語。 パームタウン語







サワークナー





普段は目はみえいません。





## ・映画監督 ステルバーグ(ヒョワ)(り







メイプルタウン物語 的の図のパームタウン \*\*\*\* 無役 29-#4



ねき姿 その(1











## [エキストラ ] (2)



## [I+2+5] (3)





































メイプルタウン物語 前の国のパームタウン



メイプルタウン制語 情の国のパーム/デラン



/ピームタウン井のリョーリーのエプロン会





112-49かと4話









ヨットキャピン(平面図)





ヨット、キャピン内



.

-

.







白クマカー ①













:









コルドンカー



i

モケイカー



.

;

.

i.

.

.





多目的カー

٠







アイスクリーム・、ワコッン



アイスクリームワゴン





(1/22. 22)



アイスディッシャー



コーンホルター コーンが減ってかくと 値くなってパコペコ縮む

チョコチップ・ふりかけ

×

10.



パカクリニックの浅な物クゴン



タイヤカット 「半立体です (他の面も) 薄いので、ロングの時は 意識しなくてもいいです。
カケ・ハイライト過当によらしく。









新メイプルタウン物語 パームタウン編





パの家の台所用品



パか家の食器(他の物も、このデザインの感じに合めせて下加)