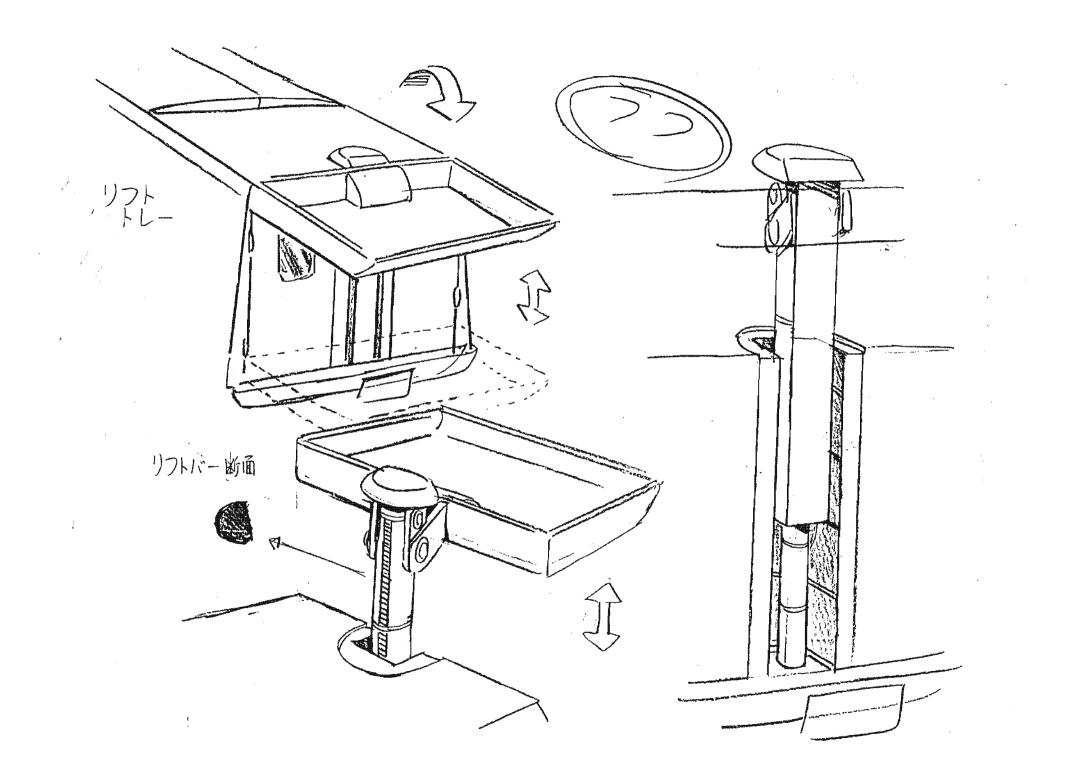

スウΦ 、指摘是1,07寸

.







ウェアー ①











(32)

チャーリィー①



























## ロジャー・ホワイトの





## マ-2·ホワイトの\_



.

マーク・ホワイトの























ネコニダ州事の





ジョージの服のソテの線ナシです

## 作画上の注意

ヨータ・グータ 描き分けて下さい



鼻の下の長さは、(あるいは目の形た) 表情によって無視しても かないません

.



(



016-E





(FY)

十



+

+

r

.

+





1







:













## 灰色グマの工場形







新メイプルタウン物語。 パームタウン語







サワークナー





普段は目はみえいません。





## ・映画監督 ステルバーグ(ヒョワ)(り







メイプルタウン物語 的の図のパームタウン \*\*\*\* 無役 29-#4



ねき姿 その(1











## [エキストラ ] (2)



## [I+2+5] (3)





































メイプルタウン物語 前の国のパームタウン



メイプルタウン制語 情の国のパーム/デラン



/ピームタウン井のリョーリーのエプロン会





112-49かと4話









ヨットキャピン(平面図)





ヨット、キャピン内



.

-

.







白クマカー ①













:









コルドンカー



i

モケイカー



.

;

.

i.

.

.





多目的カー

٠







アイスクリーム・、ワコッン



アイスクリームワゴン





(1/22. 22)



アイスディッシャー



コーンホルター コーンが減ってかくと 値くなってパコペコ縮む

チョコチップ・ふりかけ

×

10.



パカクリニックの浅な物クゴン



タイヤカット 「半立体です (他の面も) 薄いので、ロングの時は 意識しなくてもいいです。
カケ・ハイライト過当によらしく。









新メイプルタウン物語 パームタウン編





パの家の台所用品



パか家の食器(他の物も、このデザインの感じに合めせて下加)