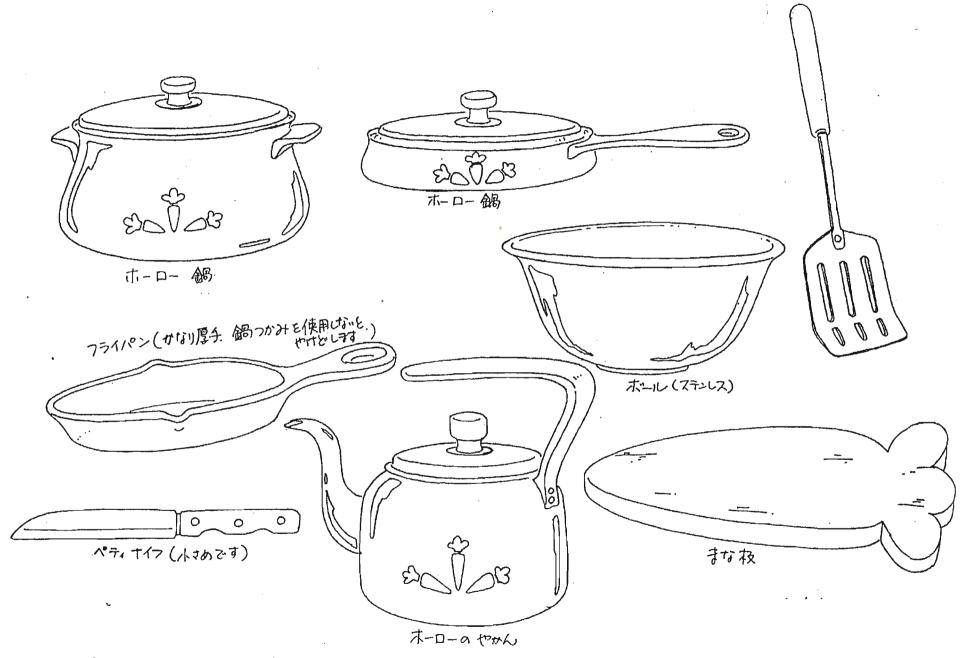

タイヤカット 「半立体です (他の面も) 薄いので、ロングの時は 意識しなくてもいいです。
カケ・ハイライト過当によらしく。

新メイプルタウン物語 パームタウン編

パの家の台所用品

パか家の食器(他の物も、このデザインの感じに合めせて下加)