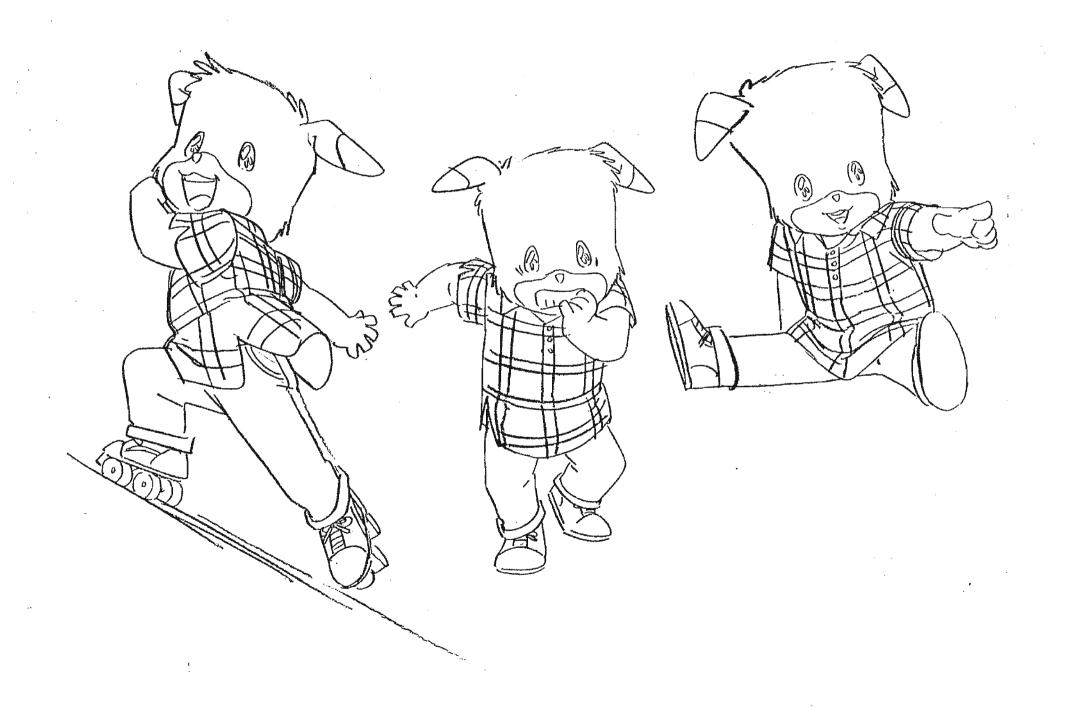

## 作画上の注意

ヨータ・グータ 描き分けて下さい

鼻の下の長さは、(あるいは目の形た) 表情によって無視しても かないません

.

(

016-E

(FY)

十