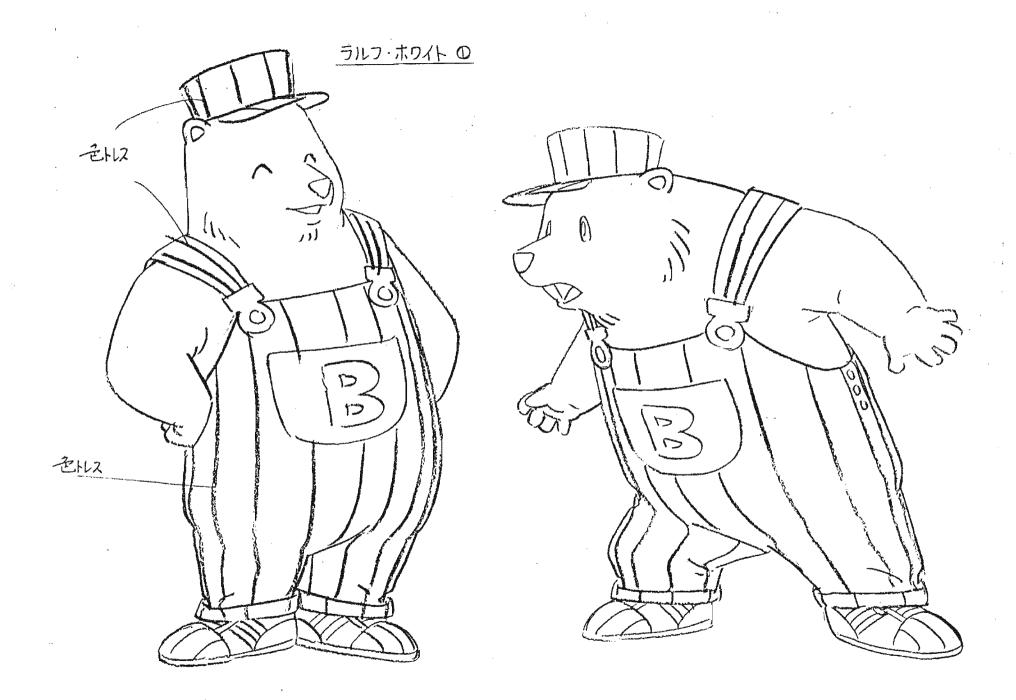

ウン編の



キャラ 7-7-設定集

ローり、と同年代のちらは 大きさに無理がなければ、 なるへくからかを2つ以上 入れて下さい

基本的にみつロです。 下唇(はないけれな)の下の 線は、おりますが口の形によりは、 無視してもかまいません。

munipage of me

\* (30)

ローリィのウェストと腕は パティより細いですが パティに比べて頭でっからに 見えてしまうので ほとほどに して下さい。

スカートはパティより 短いものが描き 分けに注意

靴にあるがらかは なるべ省略ないで下さい







 $\Im$ 





3 ローリュュッカー

*,.* 









メイプルタウン物語 南の国のパームタウン





.









ローりィの家庭教師
①

### カーリィの 立定教師①



# カールの方庭教師の



パティ·ホープラビット ① ~看護服~





#### パティ ふだん着 ②B





ロン2の場合 色トレスへ5す

超ロングの場合 細い色トレスの線は 省略する







## Ja-3-119/1 0









;

...

,









[テリヤ ファミリー]



\*

























スケッチ ブック & デイバック (キャラクター 改訂)











.

•

•







羊赤ろもん ②

••

スカの節 1000 000000 顺  スウロミ

スウΦ 、指摘是1,07寸

.







ウェアー ①











(32)

チャーリィー①



























## ロジャー・ホワイトの





## マ-2·ホワイトの\_



.

マーク・ホワイトの























ネコニダ州事の





ジョージの服のソテの線ナシです

## 作画上の注意

ヨータ・グータ 描き分けて下さい



鼻の下の長さは、(あるいは目の形た) 表情によって無視しても かないません

.



(



016-E





(FY)

十



+

+

r

.

+





1







:













## 灰色グマの工場形







新メイプルタウン物語。 パームタウン語







サワークナー





普段は目はみえいません。





## ・映画監督 ステルバーグ(ヒョワ)(り







メイプルタウン物語 的の図のパームタウン \*\*\*\* 無役 29-#4



ねき姿 その(1











## [エキストラ ] (2)



## [I+2+5] (3)





































メイプルタウン物語 前の国のパームタウン



メイプルタウン制語 情の国のパーム/デラン



/ピームタウン井のリョーリーのエプロン会





112-49かと4話









ヨットキャピン(平面図)





ヨット、キャピン内



.

-

.







白クマカー ①













:









コルドンカー



i

モケイカー



.

;

.

i.

.

.





多目的カー

٠







アイスクリーム・、ワコッン



アイスクリームワゴン





(1/22. 22)



アイスディッシャー



コーンホルター コーンが減ってかくと 値くなってパコペコ縮む

チョコチップ・ふりかけ

×

10.



パカクリニックの浅な物クゴン



タ