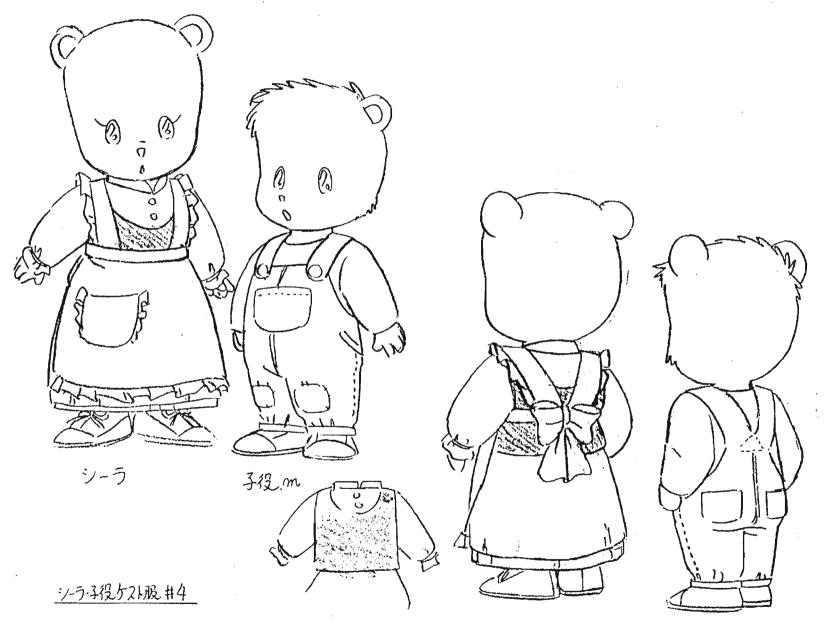

# 新ノブルタウン綱語のパームタウン編の

キャラ 7-7-設定集

ローり、と同年代のちらは 大きさに無理がなければ、 なるへくからかを2つ以上 入れて下さい

基本的にみつロです。 下唇(はないけれな)の下の 線は、おりますが口の形によりは、 無視してもかまいません。

munipage of me

\* (30)

ローリィのウェストと腕は パティより細いですが パティに比べて頭でっからに 見えてしまうので ほとほどに して下さい。

スカートはパティより 短いものが描き 分けに注意

靴にあるがらかは なるべ省略ないで下さい

 $\Im$ 

3 ローリュュッカー

*,.* 

メイプルタウン物語 南の国のパームタウン

.

ローりィの家庭教師
①