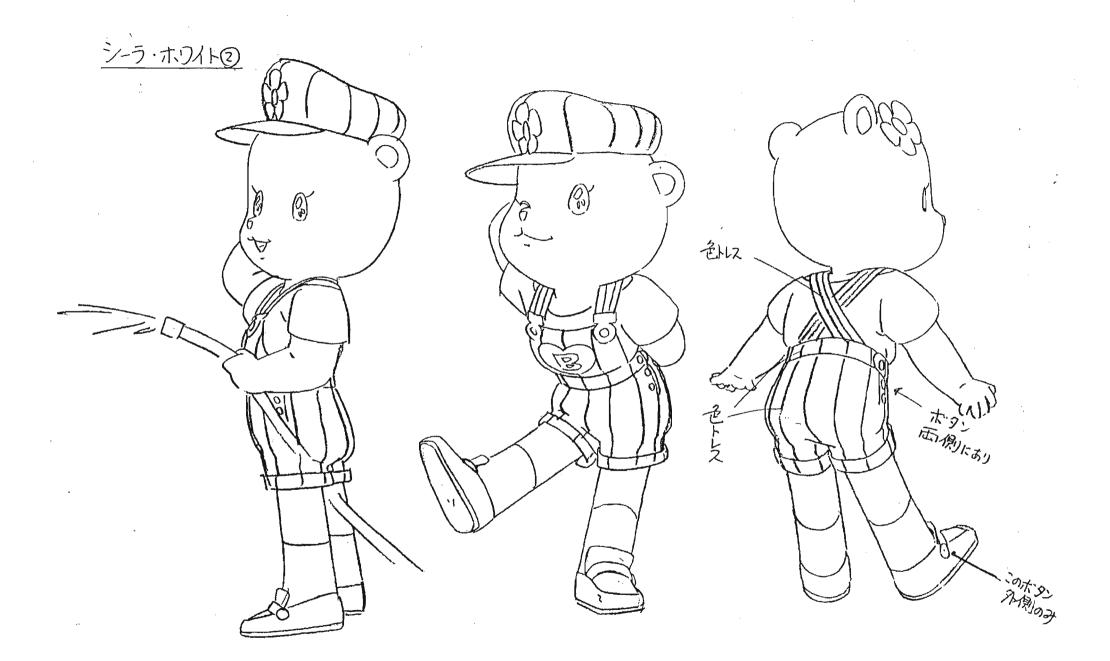

# 新ノブルタウン綱語のパームタウン編の

キャラ 7-7-設定集

ローり、と同年代のちらは 大きさに無理がなければ、 なるへくからかを2つ以上 入れて下さい

基本的にみつロです。 下唇(はないけれな)の下の 線は、おりますが口の形によりは、 無視してもかまいません。

munipage of me

\* (30)

ローリィのウェストと腕は パティより細いですが パティに比べて頭でっからに 見えてしまうので ほとほどに して下さい。

スカートはパティより 短いものが描き 分けに注意

靴にあるがらかは なるべ省略ないで下さい

 $\Im$ 

3 ローリュュッカー

*,.* 

メイプルタウン物語 南の国のパームタウン

.

ローりィの家庭教師
①