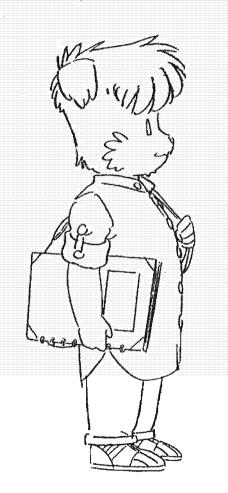

## Ja-3-119/1 0

;

...

,

[テリヤ ファミリー]

\*

スケッチ ブック & デイバック (キャラクター 改訂)

.

•

•

羊赤ろもん ②

••

スカの節 1000 000000 顺  スウロミ

スウΦ 、指摘是1,07寸

.

ウェアー ①