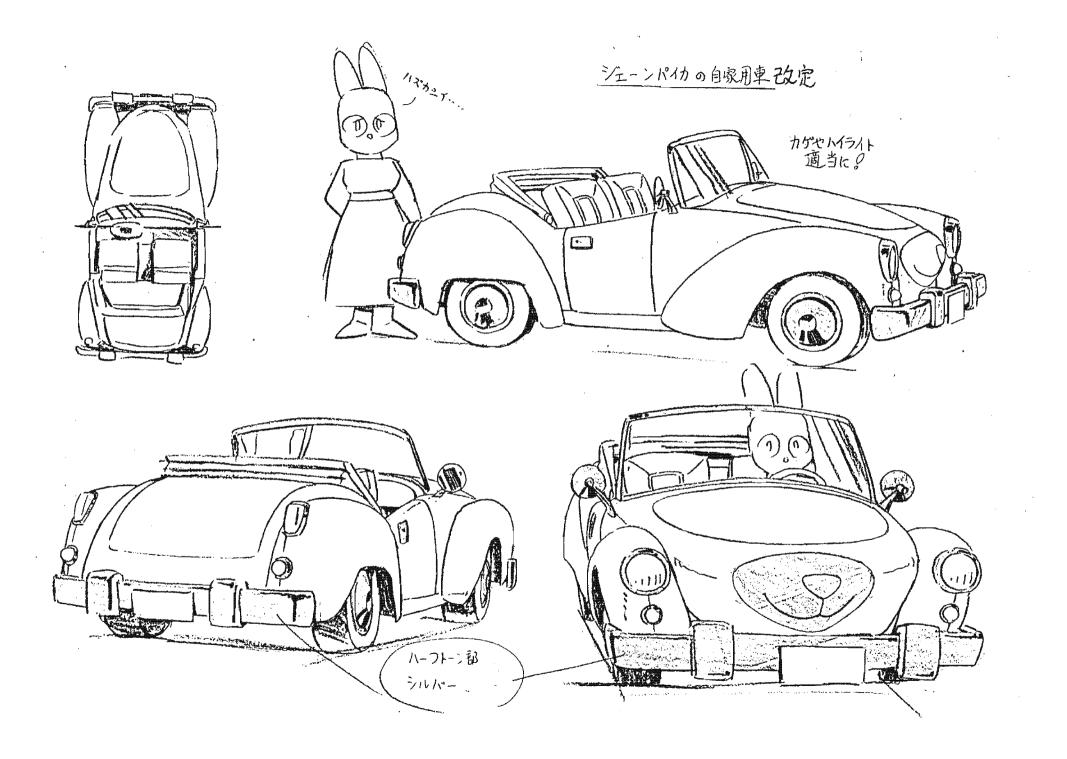

スケッチ ブック & デイバック (キャラクター 改訂)











.

•

•







羊赤ろもん ②

••

スカの節 1000 000000 顺  スウロミ

スウΦ 、指摘是1,07寸

.







ウェアー ①











(32)

チャーリィー①



























## ロジャー・ホワイトの





## マ-2·ホワイトの\_



.

マーク・ホワイトの























ネコニダ州事の





ジョージの服のソテの線ナシです

## 作画上の注意

ヨータ・グータ 描き分けて下さい



鼻の下の長さは、(あるいは目の形た) 表情によって無視しても かないません

.



(



016-E





(FY)

十



+

+

r

.

+





1







:













## 灰色グマの工場形







新メイプルタウン物語。 パームタウン語







サワークナー





普段は目はみえいません。





## ・映画監督 ステルバーグ(ヒョワ)(り







メイプルタウン物語 的の図のパームタウン \*\*\*\* 無役 29-#4



ねき姿 その(1











## [エキストラ ] (2)



## [I+2+5] (3)





































メイプルタウン物語 前の国のパームタウン



メイプルタウン制語 情の国のパーム/デラン



/ピームタウン井のリョーリーのエプロン会





112-49かと4話









ヨットキャピン(平面図)





ヨット、キャピン内



.

-

.







白クマカー ①













:









コルドンカー



i

モケイカー



.

;

.

i.

.

.





多目的カー

٠







アイスクリーム・、ワコッン



アイスクリームワゴン





(1/22. 22)



アイスディッシャー



コーンホルター コーンが減ってかくと 値くなってパコペコ縮む

チョコチップ・ふりかけ

×

10.



パカクリニックの浅な物クゴン



タイヤカット 「半立体です (他の面も) 薄いので、ロングの時は 意識しなくてもいいです。
カケ・ハイライト過当によらしく。









新メイプルタウン物語 パームタウン編





パの家の台所用品



パか家の食器(他の物も、このデザインの感じに合めせて下加)