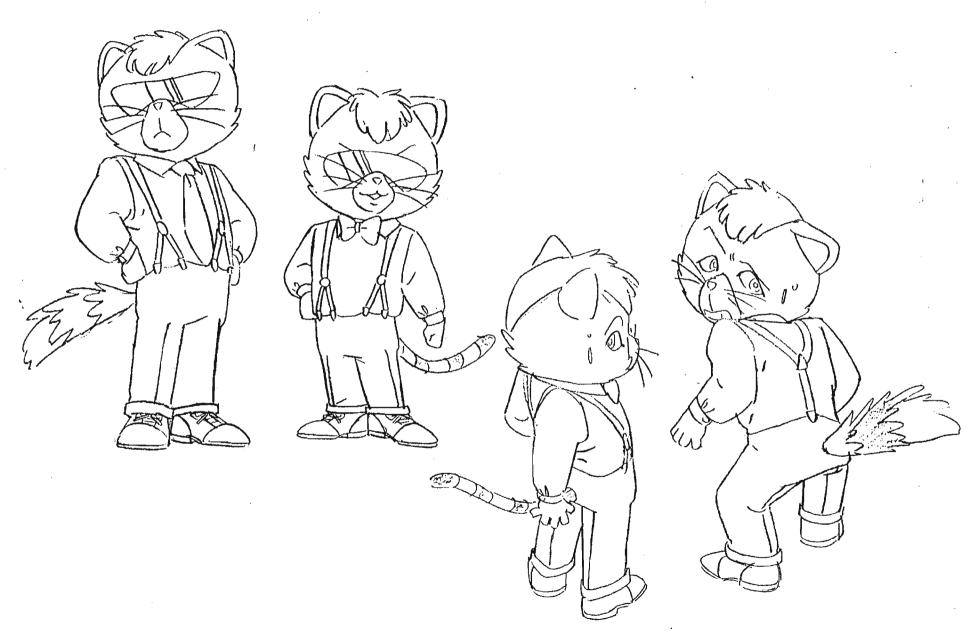

## 作画上の注意

ヨータ・グータ 描き分けて下さい

鼻の下の長さは、(あるいは目の形た) 表情によって無視しても かないません

.

(

016-E

(FY)

十