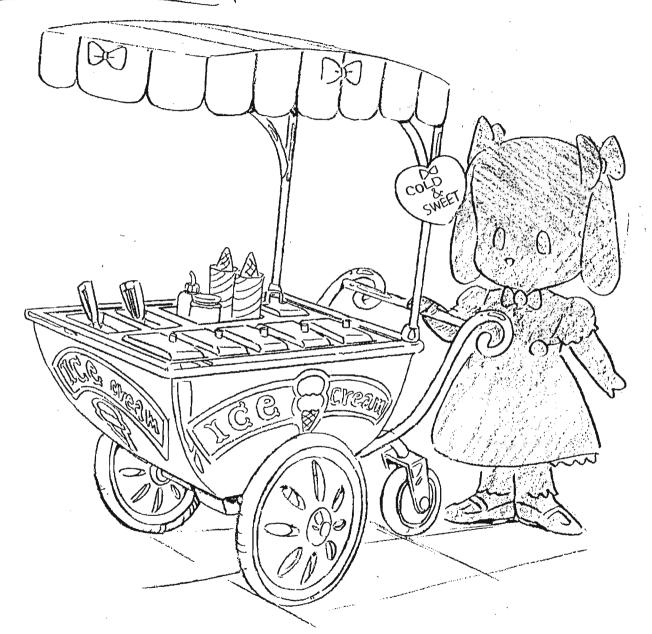

;

.

i.

.

.

多目的カー

٠

アイスクリーム・、ワコッン

アイスクリームワゴン

(1/22. 22)

アイスディッシャー

コーンホルター コーンが減ってかくと 値くなってパコペコ縮む

チョコチップ・ふりかけ

×

10.

パカクリニックの浅な物クゴン