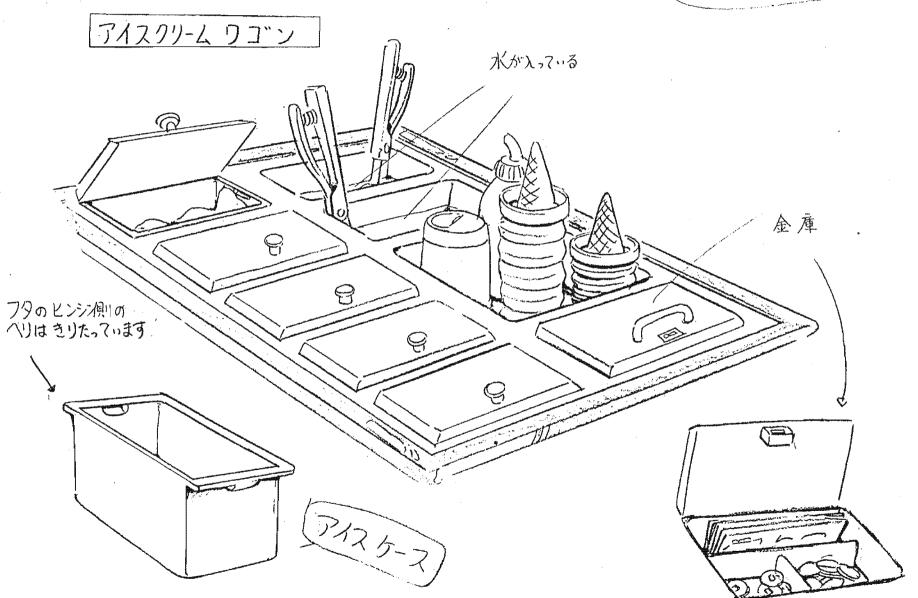

アイスクリームワゴン

(1/22. 22)

アイスディッシャー

コーンホルター コーンが減ってかくと 値くなってパコペコ縮む

チョコチップ・ふりかけ

×

10.

パカクリニックの浅な物クゴン

タイヤカット 「半立体です (他の面も) 薄いので、ロングの時は 意識しなくてもいいです。
カケ・ハイライト過当によらしく。

新メイプルタウン物語 パームタウン編

パの家の台所用品

パか家の食器(他の物も、このデザインの感じに合めせて下加)