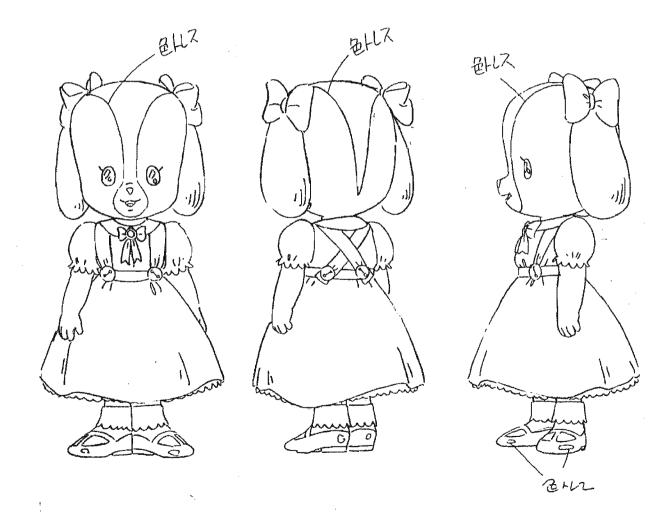

# 新ノブルタウン綱語のパームタウン編の

キャラ 7-7-設定集

ローり、と同年代のちらは 大きさに無理がなければ、 なるへくからかを2つ以上 入れて下さい

基本的にみつロです。 下唇(はないけれな)の下の 線は、おりますが口の形によりは、 無視してもかまいません。

munipage of me

\* (30)

ローリィのウェストと腕は パティより細いですが パティに比べて頭でっからに 見えてしまうので ほとほどに して下さい。

スカートはパティより 短いものが描き 分けに注意

靴にあるがらかは なるべ省略ないで下さい

 $\Im$ 

3 ローリュュッカー

*,.* 

メイプルタウン物語 南の国のパームタウン

.

ローりィの家庭教師
①