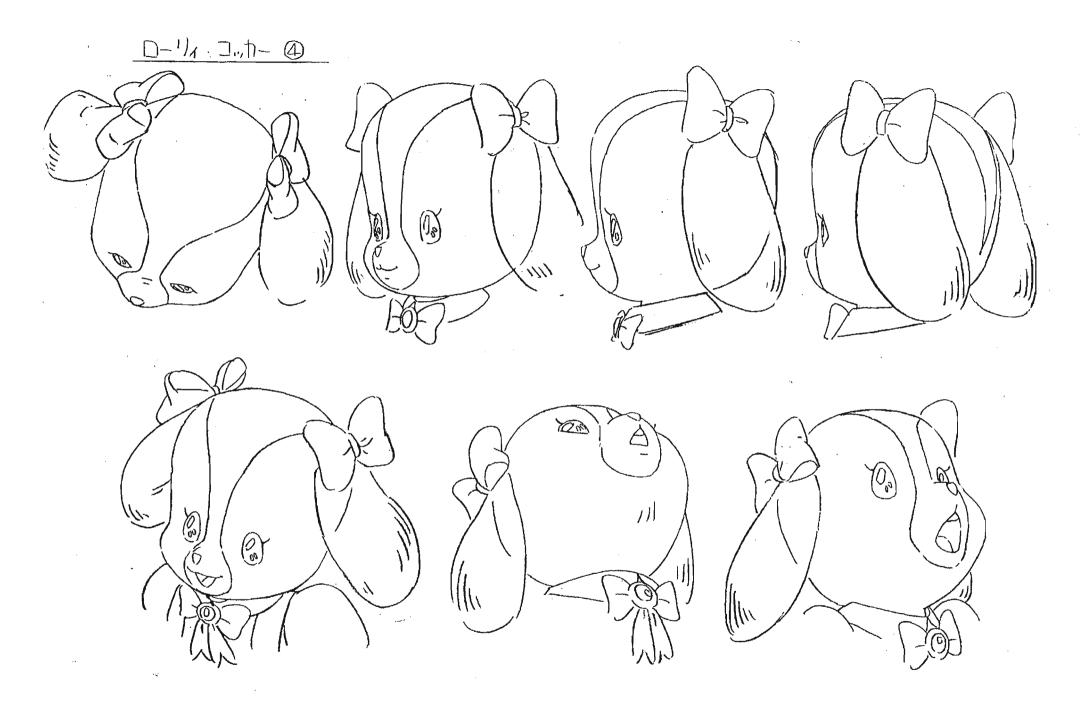

# 新ノブルタウン綱語のパームタウン編の

キャラ 7-7-設定集

ローり、と同年代のちらは 大きさに無理がなければ、 なるへくからかを2つ以上 入れて下さい

基本的にみつロです。 下唇(はないけれな)の下の 線は、おりますが口の形によりは、 無視してもかまいません。

munipage of me

\* (30)

ローリィのウェストと腕は パティより細いですが パティに比べて頭でっからに 見えてしまうので ほとほどに して下さい。

スカートはパティより 短いものが描き 分けに注意

靴にあるがらかは なるべ省略ないで下さい

 $\Im$ 

3 ローリュュッカー

*,.* 

メイプルタウン物語 南の国のパームタウン

.

ローりィの家庭教師
①