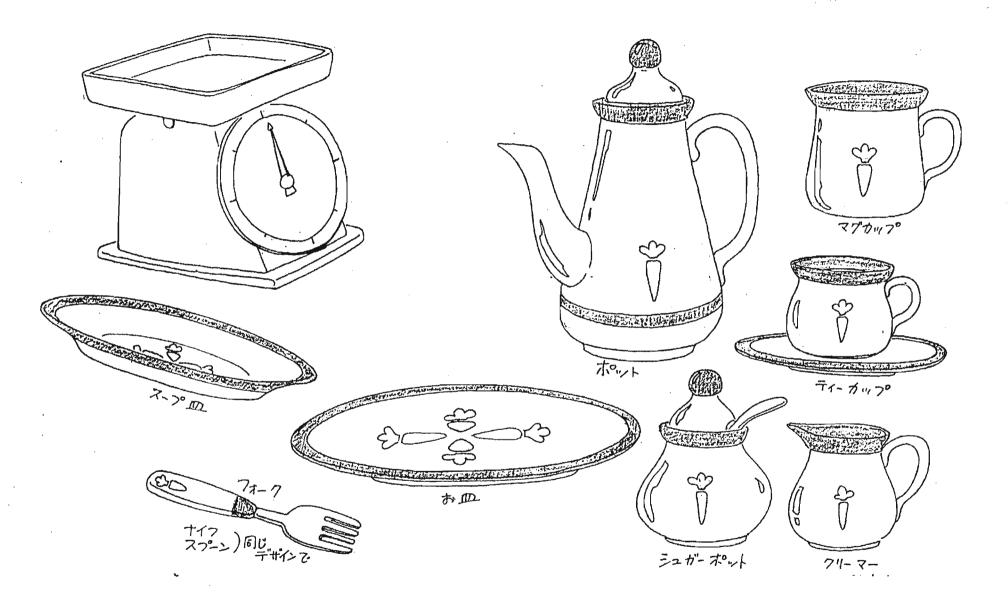

タイヤカット 「半立体です (他の面も) 薄いので、ロングの時は 意識しなくてもいいです。
カケ・ハイライト過当によらしく。

新メイプルタウン物語 パームタウン編

パの家の台所用品

パか家の食器(他の物も、このデザインの感じに合めせて下加)