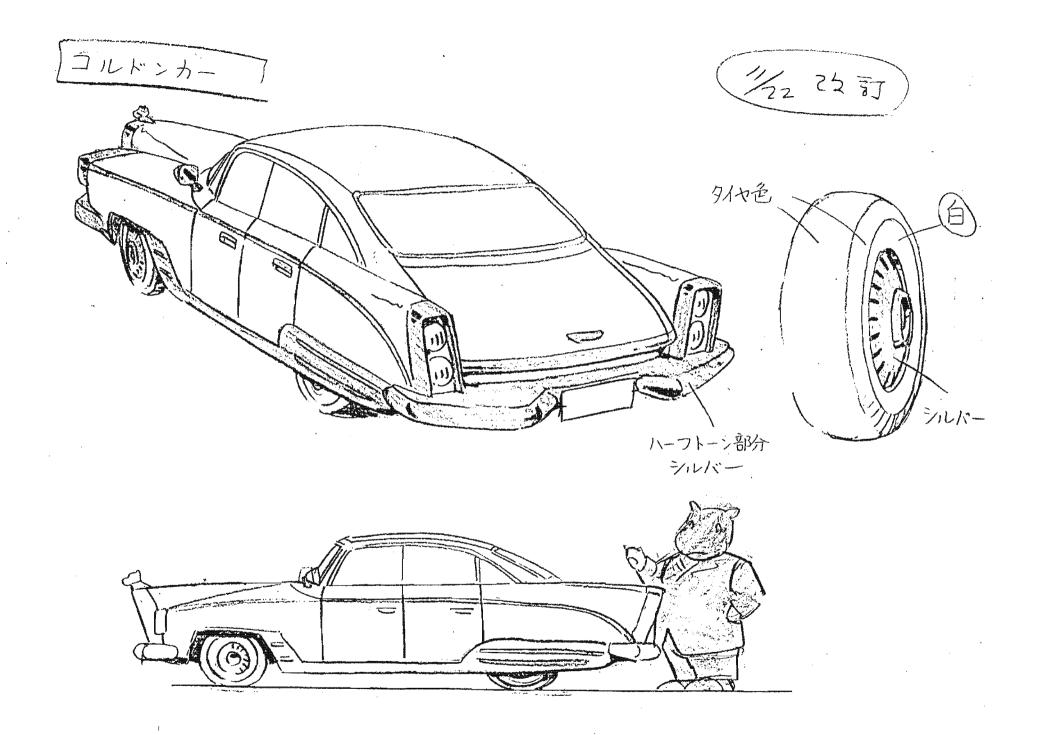

.

•

•







羊赤ろもん ②

••

スカの節 1000 000000 顺  スウロミ

スウΦ 、指摘是1,07寸

.







ウェアー ①











(32)

チャーリィー①



























## ロジャー・ホワイトの





## マ-2·ホワイトの\_



.

マーク・ホワイトの























ネコニダ州事の





ジョージの服のソテの線ナシです

## 作画上の注意

ヨータ・グータ 描き分けて下さい



鼻の下の長さは、(あるいは目の形た) 表情によって無視しても かないません

.



(



016-E





(FY)

十



+

+

r

.

+





1







:













## 灰色グマの工場形







新メイプルタウン物語。 パームタウン語







サワークナー





普段は目はみえいません。





## ・映画監督 ステルバーグ(ヒョワ)(り







メイプルタウン物語 的の図のパームタウン \*\*\*\* 無役 29-#4



ねき姿 その(1











## [エキストラ ] (2)



## [I+2+5] (3)





































メイプルタウン物語 前の国のパームタウン



メイプルタウン制語 情の国のパーム/デラン



/ピームタウン井のリョーリーのエプロン会





112-49かと4話









ヨットキャピン(平面図)





ヨット、キャピン内



.

-

.







白クマカー ①













:









コルドンカー



i

モケイカー



.

;

.

i.

.

.





多目的カー

٠







アイスクリーム・、ワコッン



アイスクリームワゴン





(1/22. 22)



アイスディッシャー



コーンホルター コーンが減ってかくと 値くなってパコペコ縮む

チョコチップ・ふりかけ

×

10.



パカクリニックの浅な物クゴン



タイヤカット 「半立体です (他の面も) 薄いので、ロングの時は 意識しなくてもいいです。
カケ・ハイライト過当によらしく。









新メイプルタウン物語 パームタウン編





パの家の台所用品



パか家の食器(他の物も、このデザインの感じに合めせて下加)