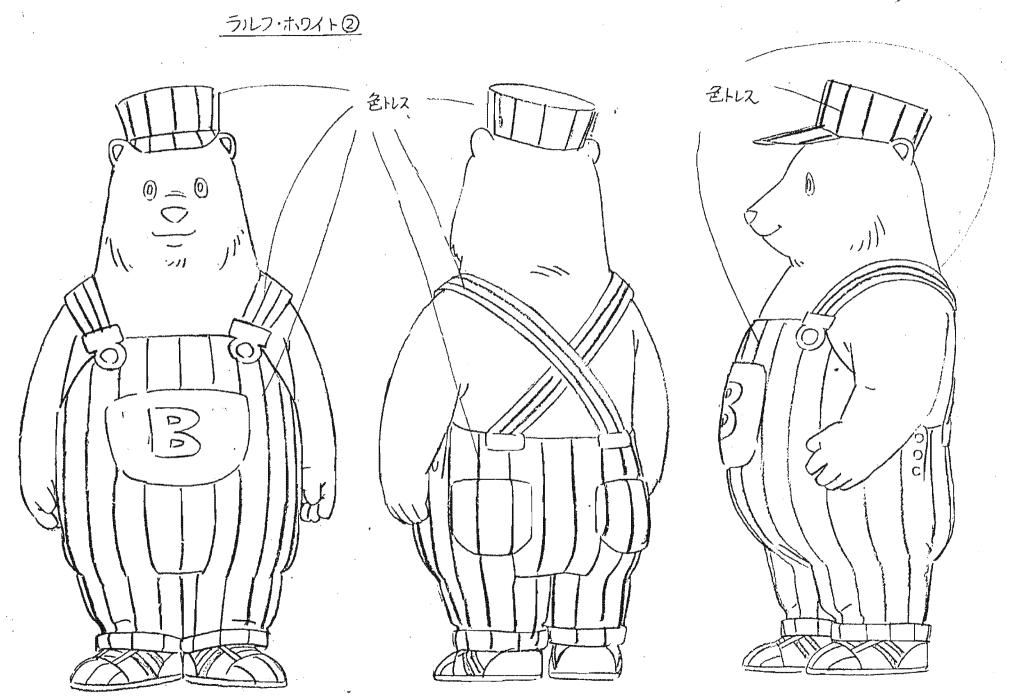

ムタウン編の



キャラ 7-7-設定集

ローり、と同年代のちらは 大きさに無理がなければ、 なるへくからかを2つ以上 入れて下さい

基本的にみつロです。 下唇(はないけれな)の下の 線は、おりますが口の形によりは、 無視してもかまいません。

munipage of me

\* (30)

ローリィのウェストと腕は パティより細いですが パティに比べて頭でっからに 見えてしまうので ほとほどに して下さい。

スカートはパティより 短いものが描き 分けに注意

靴にあるがらかは なるべ省略ないで下さい







 $\Im$ 





3 ローリュュッカー

*,.* 









メイプルタウン物語 南の国のパームタウン





.









ローりィの家庭教師
①

### カーリィの 立定教師①



# カールの方庭教師の



パティ·ホープラビット ① ~看護服~





#### パティ ふだん着 ②B





ロン2の場合 色トレスへ5す

超ロングの場合 細い色トレスの線は 省略する







## Ja-3-119/1 0









;

...

,









[テリヤ ファミリー]



\*

























スケッチ ブック & デイバック (キャラクター 改訂)











.

•

•







羊赤ろもん ②

••

スカの節 1000 000000 顺  スウロミ

スウΦ 、指摘是1,07寸

.







ウェアー ①











(32)

チャーリィー①



























## ロジャー・ホワイトの





## マ-2·ホワイトの\_



.

マーク・ホワイトの























ネコニダ州事の





ジョージの服のソテの線ナシです

## 作画上の注意

ヨータ・グータ 描き分けて下さい



鼻の下の長さは、(あるいは目の形た) 表情によって無視しても かないません

.



(



016-E





(FY)

十



+

+

r

.

+





1







:













## 灰色グマの工場形







新メイプルタウン物語。 パームタウン語







サワークナー





普段は目はみえいません。





## ・映画監督 ステルバーグ(ヒョワ)(り







メイプルタウン物語 的の図のパームタウン \*\*\*\* 無役 29-#4



ねき姿 その(1











## [エキストラ ] (2)



## [I+2+5] (3)





































メイプルタウン物語 前の国のパームタウン



メイプルタウン制語 情の国のパーム/デラン



/ピームタウン井のリョーリーのエプロン会





112-49かと4話









ヨットキャピン(平面図)





ヨット、キャピン内



.

-

.







白クマカー ①













:









コルドンカー



i

モケイカー



.

;

.

i.

.

.





多目的カー

٠







アイスクリーム・、ワコッン



アイスクリームワゴン





(1/22. 22)



アイスディッシャー



コーンホルター コーンが減ってかくと 値くなってパコペコ縮む

チョコチップ・ふりかけ

×

10.



パカクリニックの浅な物クゴン