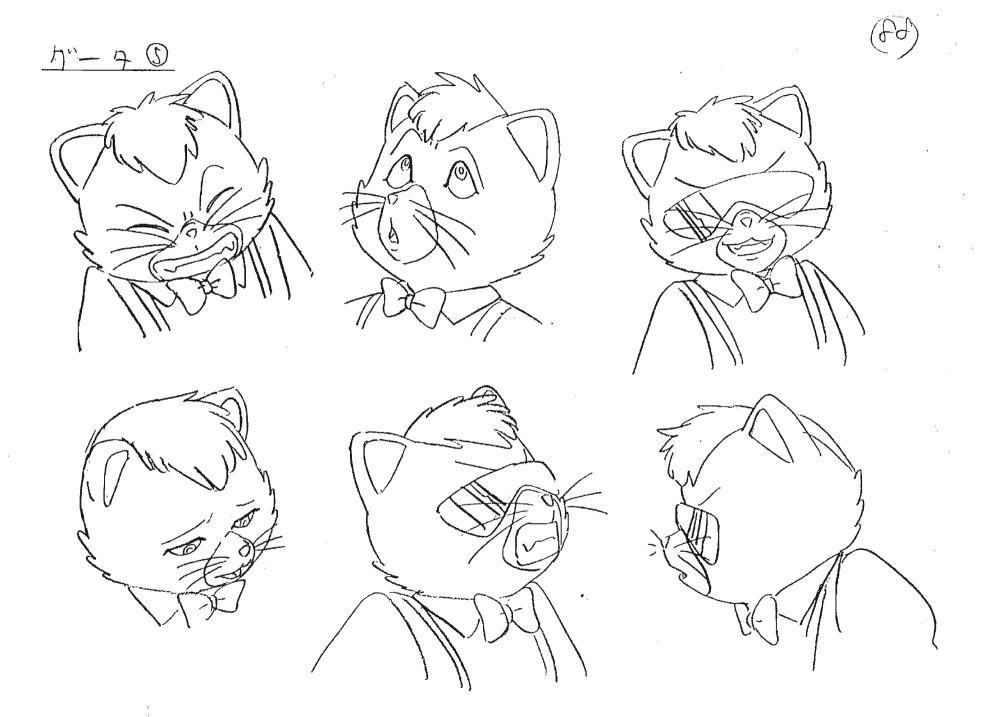

## 作画上の注意

ヨータ・グータ 描き分けて下さい

鼻の下の長さは、(あるいは目の形た) 表情によって無視しても かないません

.

(

016-E

(FY)

十