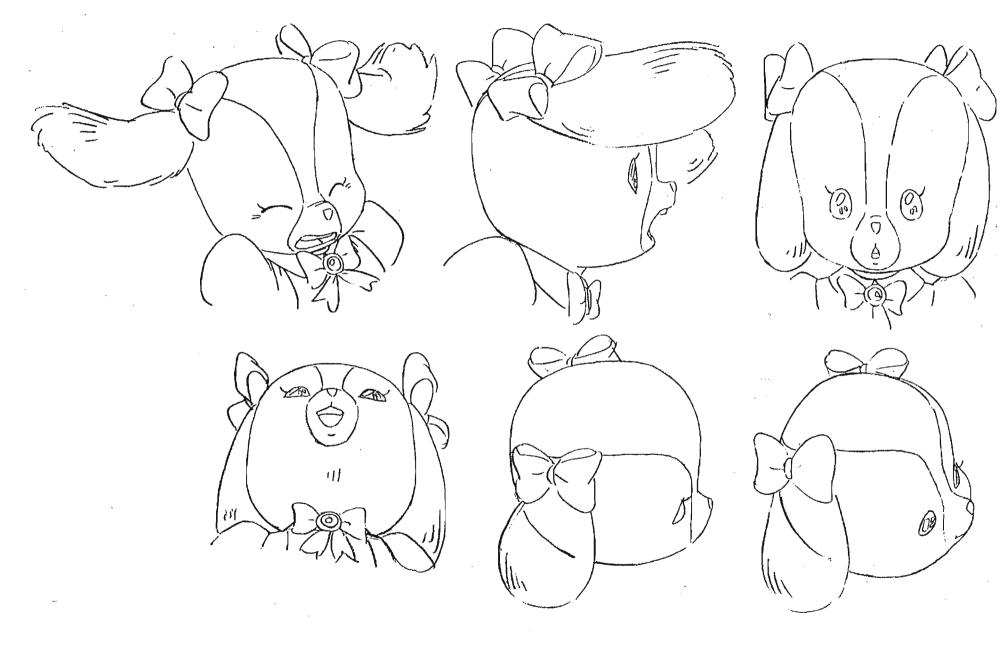

# 新ノブルタウン綱語のパームタウン編の

キャラ 7-7-設定集

ローり、と同年代のちらは 大きさに無理がなければ、 なるへくからかを2つ以上 入れて下さい

基本的にみつロです。 下唇(はないけれな)の下の 線は、おりますが口の形によりは、 無視してもかまいません。

munipage of me

\* (30)

ローリィのウェストと腕は パティより細いですが パティに比べて頭でっからに 見えてしまうので ほとほどに して下さい。

スカートはパティより 短いものが描き 分けに注意

靴にあるがらかは なるべ省略ないで下さい

 $\Im$ 

3 ローリュュッカー

*,.* 

メイプルタウン物語 南の国のパームタウン

.

ローりィの家庭教師
①