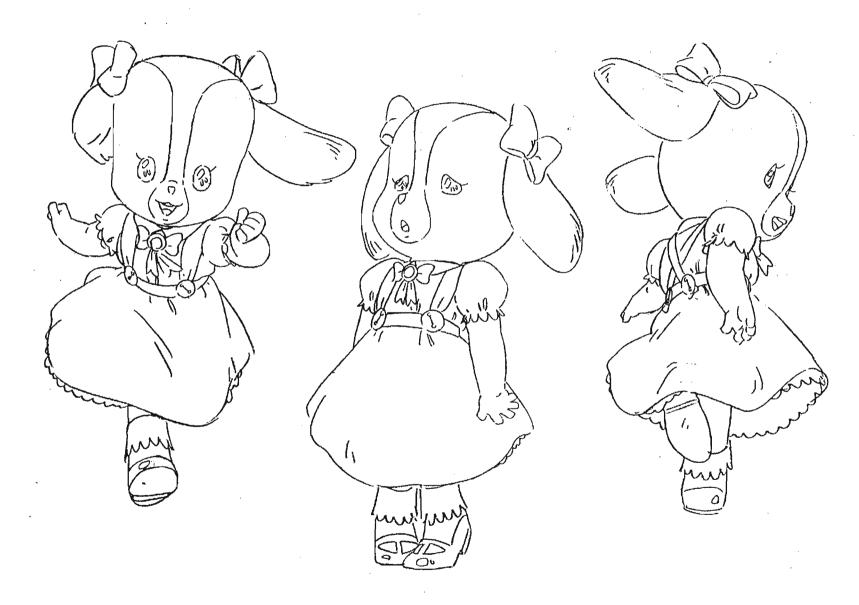

# 新ノブルタウン綱語のパームタウン編の

キャラ 7-7-設定集

ローり、と同年代のちらは 大きさに無理がなければ、 なるへくからかを2つ以上 入れて下さい

基本的にみつロです。 下唇(はないけれな)の下の 線は、おりますが口の形によりは、 無視してもかまいません。

munipage of me

\* (30)

ローリィのウェストと腕は パティより細いですが パティに比べて頭でっからに 見えてしまうので ほとほどに して下さい。

スカートはパティより 短いものが描き 分けに注意

靴にあるがらかは なるべ省略ないで下さい

 $\Im$ 

3 ローリュュッカー

*,.* 

メイプルタウン物語 南の国のパームタウン

.

ローりィの家庭教師
①