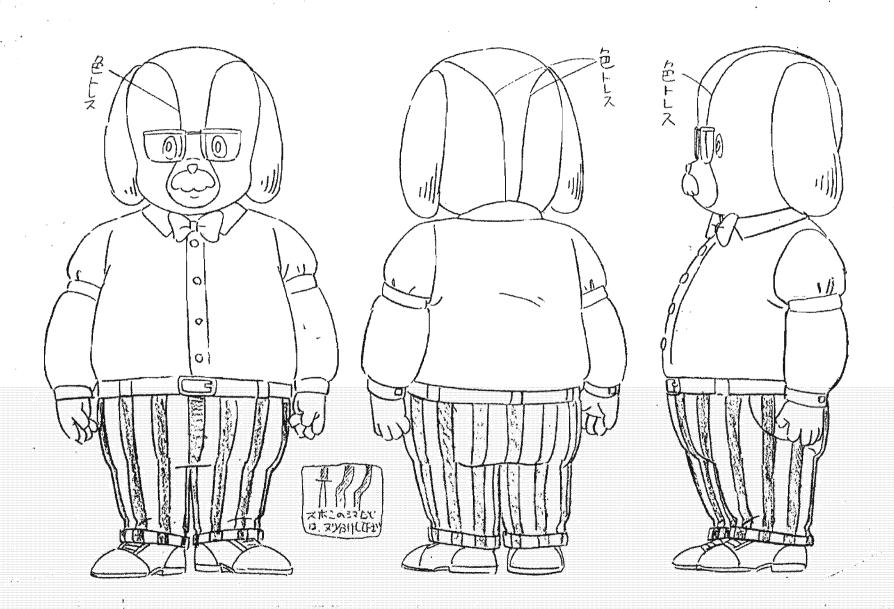

# 新ノブルタウン綱語のパームタウン編の



キャラ 7-7-設定集

ローり、と同年代のちらは 大きさに無理がなければ、 なるへくからかを2つ以上 入れて下さい

基本的にみつロです。 下唇(はないけれな)の下の 線は、おりますが口の形によりは、 無視してもかまいません。

munipage of me

\* (30)

ローリィのウェストと腕は パティより細いですが パティに比べて頭でっからに 見えてしまうので ほとほどに して下さい。

スカートはパティより 短いものが描き 分けに注意

靴にあるがらかは なるべ省略ないで下さい







 $\Im$ 





3 ローリュュッカー

*,.* 









メイプルタウン物語 南の国のパームタウン





.









ローりィの家庭教師
①

### カーリィの 立定教師①



# カールの方庭教師の



パティ·ホープラビット ① ~看護服~





#### パティ ふだん着 ②B





ロン2の場合 色トレスへ5す

超ロングの場合 細い色トレスの線は 省略する







## Ja-3-119/1 0









;

...

,









[テリヤ ファミリー]



\*

























スケッチ ブック & デイバック (キャラクター 改訂)











.

•

•







羊赤ろもん ②

••

スカの節 1000 000000 顺  スウロミ

スウΦ 、指摘是1,07寸

.







ウェアー ①











(32)

チャーリィー①



























## ロジャー・ホワイトの





## マ-2·ホワイトの\_



.

マーク・ホワイトの























ネコニダ州事の





ジョージの服のソテの線ナシです

## 作画上の注意

ヨータ・グータ 描き分けて下さい



鼻の下の長さは、(あるいは目の形た) 表情によって無視しても かないません

.



(



016-E





(FY)

十



+

+

r

.

+





1







:













## 灰色グマの工場形







新メイプルタウン物語。 パームタウン語







サワークナー





普段は目はみえいません。





## ・映画監督 ステルバーグ(ヒョワ)(り







メイプルタウン物語 的の図のパームタウン \*\*\*\* 無役 2