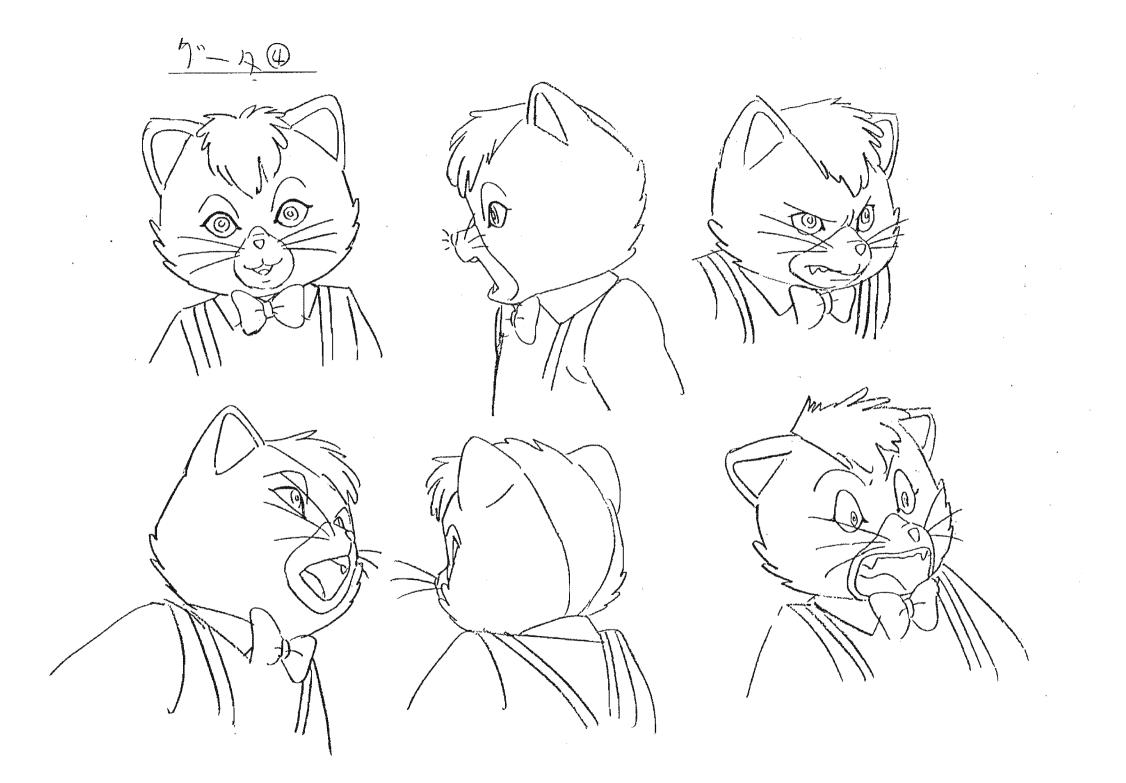

## 作画上の注意

ヨータ・グータ 描き分けて下さい

鼻の下の長さは、(あるいは目の形た) 表情によって無視しても かないません

.

(

016-E

(FY)

十